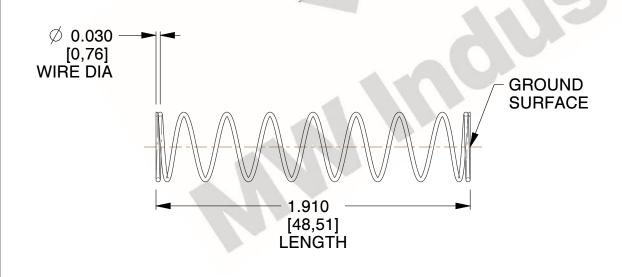

## **NOTES:**

1. Material: Stainless Steel

2. Finish: Glod Irridite

3. Ends: Closed and Ground

4. Total Coils: 10.000

Sugg. Max. Deflection: 0.820 (in)
Sugg. Max. Load: 2.300 (lbs)

7. All Drawing Dimensions are in Inches [mm]