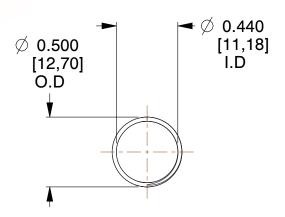

## **NOTES:**

1. Material: Stainless Steel

2. Finish: Glod Irridite

3. Ends: Closed and Ground

4. Total Coils: 10.000

Sugg. Max. Deflection: 0.820 (in)
Sugg. Max. Load: 2.300 (lbs)

7. All Drawing Dimensions are in Inches [mm]