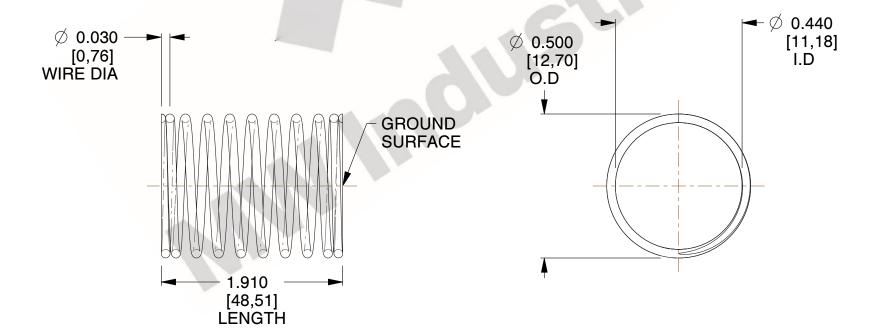

## **NOTES:**

Material : Hard Drawn
Finish : Glod Irridite

3. Ends: Closed and Ground

4. Total Coils: 10.000

Sugg. Max. Deflection: 0.120 (in)
Sugg. Max. Load: 2.300 (lbs)

7. All Drawing Dimensions are in Inches [mm]