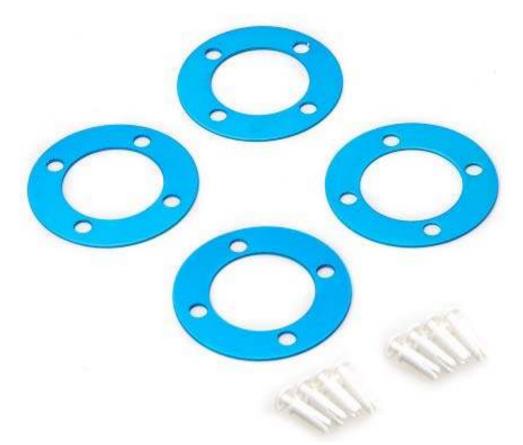

## **Timing Pulley Slice 62T B - Blue (4-Pack)**

SKU: 83024 Weight: 15.00 Gram

Makeblock Timing Pulley Slice 62T-B is the new version of Timing Pulley Slice 62T-Blue. As the "dam-board" of Timing Pulley 62T, Timing Pulley Slice 62T-B can prevent the slipping of the timing belt when working .

## Features:

- Made from 6061 aluminum , 0.8mm thick, anodized surface.
- Diameters: 25mm (inside), 42mm (outside).
- 8 Plastic Rivets included.
- Sold in four.

## Part List:

- 4 x Timing Pulley Slice 62T B Blue
- 8 x Plastic Rivets R4120

https://store.makeblock.com/timing-pulley-slice-62t-b-blue-4-pack/2-26-19