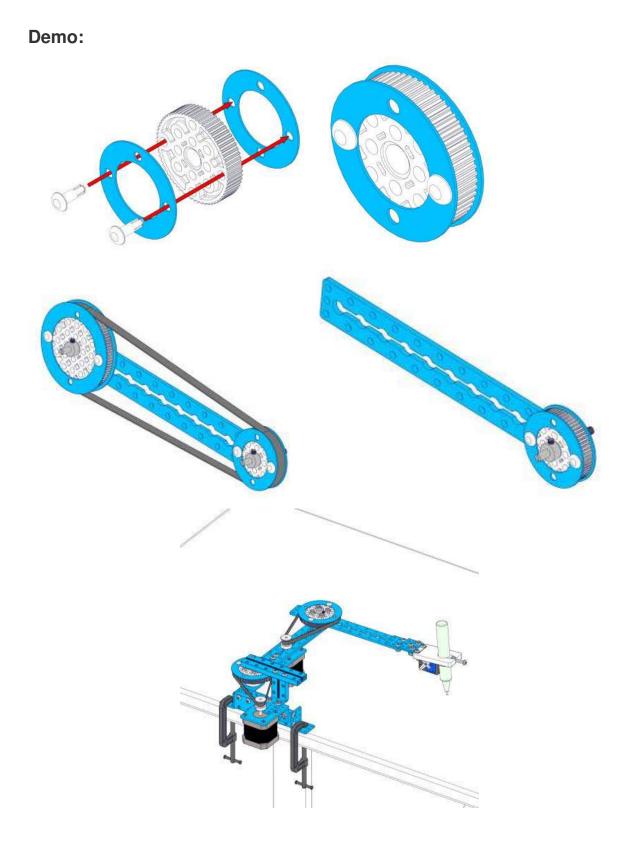

## **Timing Pulley Slice 62T B - Blue (4-Pack)**

SKU: 83024 Weight: 15.00 Gram

Makeblock Timing Pulley Slice 62T-B is the new version of Timing Pulley Slice 62T-Blue. As the "dam-board" of Timing Pulley 62T, Timing Pulley Slice 62T-B can prevent the slipping of the timing belt when working .