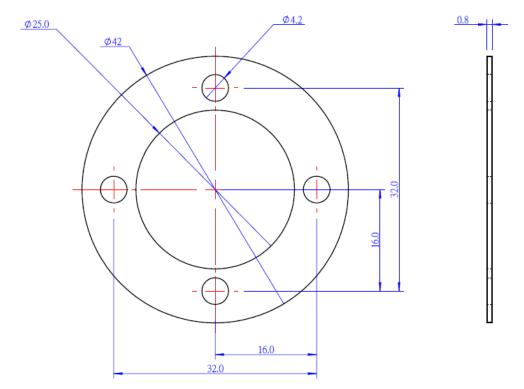

## Size Chart(mm):

## Features:

- Made from 6061 aluminum , 0.8mm thick, anodized surface.
- Diameters: 25mm (inside), 42mm (outside).
- 8 Plastic Rivets included.
- Sold in four.