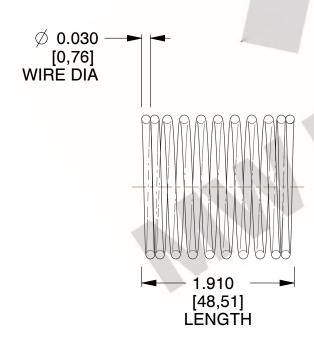

## **NOTES:**

1. Material: Stainless Steel

2. Finish: Glod Irridite

3. Ends: Closed

4. Total Coils: 10.000

5. Sugg. Max. Deflection: 0.260 (in) 6. Sugg. Max. Load : 2.300 (lbs)

7. All Drawing Dimensions are in Inches [mm]

3.000

SCALE

**COMPRESSION SPRINGS** 

11772

COMPONENT

UNIT INCH [mm] SHEET

**SPRINGS** 

1 of 1