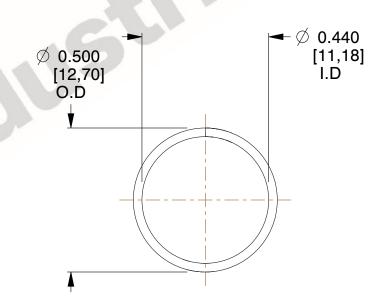

## **NOTES:**

1. Material: Stainless Steel

2. Finish: Glod Irridite

3. Ends: Closed

4. Total Coils: 10.000

5. Sugg. Max. Deflection: 0.260 (in) 6. Sugg. Max. Load : 2.300 (lbs)

7. All Drawing Dimensions are in Inches [mm]

3.000

SCALE

**COMPRESSION SPRINGS** 

11772

COMPONENT

UNIT INCH [mm] SHEET

**SPRINGS** 

1 of 1