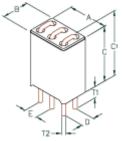

Drawing Figure #

| Figure |
|--------|
| Number |
| 1      |

## **Physical Dimensions**

| Α    | В    | B1   | С    |       | D    | Е    | G  | Н  | А     | В     | B1    | С     |       | D     | Е     | G  | Н  |
|------|------|------|------|-------|------|------|----|----|-------|-------|-------|-------|-------|-------|-------|----|----|
| mm   | mm   | mm   | mm   | C1 mm | mm   | mm   | mm | mm | in    | in    | in    | in    | C1 in | in    | in    | in | in |
| 4.83 | 4.50 | 7.04 | 2.92 | 3.56  | 2.24 | 1.27 | -  | -  | 0.190 | 0.177 | 0.277 | 0.115 | 0.140 | 0.088 | 0.050 | -  | -  |

## **Wire Dimensions**

| T1 mm | T2 mm | T3 mm | T1 in | T2 in | T3 in |
|-------|-------|-------|-------|-------|-------|
| 2.16  | 0.50  | 0.25  | 0.085 | 0.020 | 0.010 |

Specifications, which provide more details for the correct use of the described products, are available upon request. All specifications are subject to change without notice. For more information on any of the products listed above, please contact Steward customer service department at (800) 634-2673.