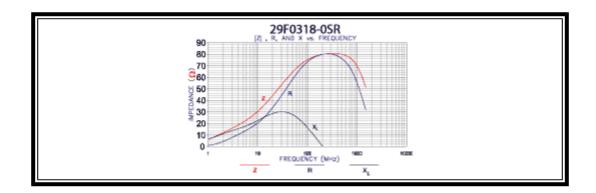

## 29F0318-0SR

Ambient Operating Temperature Range: -55°C to + 125°C

Figure #2

Figure #3

Figure #4

http://www.steward.com/web\_part\_no.asp?line=EMC / EMI Board Level and Cable Core ... 2/25/2004

Part Curves Page 2 of 3

## **Electrical Characteristics**

Part Curves Page 3 of 3

| NET Z<br>@ 100 MHz<br>nom | NET Z<br>@ 300 MHz<br>nom | DCR<br>Max | Rated<br>Current<br>mA |
|---------------------------|---------------------------|------------|------------------------|
| 83                        | -                         | 0.01       | 6000                   |