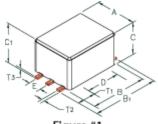

Drawing Figure #

| Figure |
|--------|
| Number |
| 1      |

## **Physical Dimensions**

| Α    | В    | B1   | С    |       | D    | Е    | G  | Н  | А     | В     | B1    | С     |       | D     | Е     | G  | Н  |
|------|------|------|------|-------|------|------|----|----|-------|-------|-------|-------|-------|-------|-------|----|----|
| mm   | mm   | mm   | mm   | C1 mm | mm   | mm   | mm | mm | in    | in    | in    | in    | C1 in | in    | in    | in | in |
| 4.83 | 4.50 | 7.04 | 2.92 | 3.56  | 2.24 | 1.27 | -  | -  | 0.190 | 0.177 | 0.277 | 0.115 | 0.140 | 0.088 | 0.050 | -  | -  |

## **Wire Dimensions**

| T1 mm | T2 mm | T3 mm | T1 in | T2 in | T3 in |
|-------|-------|-------|-------|-------|-------|
| 2.16  | 0.50  | 0.25  | 0.085 | 0.020 | 0.010 |

Specifications, which provide more details for the correct use of the described products, are available upon request. All specifications are subject to change without notice. For more information on any of the products listed above, please contact Steward customer service department at (800) 634-2673.