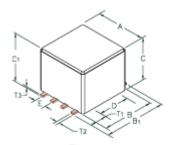

Drawing Figure #

| Figure |
|--------|
| Number |
| 1      |

## **Physical Dimensions**

| Α    | В    | B1   | С    |       | D    | Е    | G  | Н  | А     | В     | B1    | С     |       | D     | Е     | G  | Н  |
|------|------|------|------|-------|------|------|----|----|-------|-------|-------|-------|-------|-------|-------|----|----|
| mm   | mm   | mm   | mm   | C1 mm | mm   | mm   | mm | mm | in    | in    | in    | in    | C1 in | in    | in    | in | in |
| 4.83 | 4.50 | 7.04 | 2.92 | 3.56  | 2.24 | 1.27 | -  | -  | 0.190 | 0.177 | 0.277 | 0.115 | 0.140 | 0.088 | 0.050 | -  | -  |

## **Wire Dimensions**

| T1 mm | T2 mm | T3 mm | T1 in | T2 in | T3 in |
|-------|-------|-------|-------|-------|-------|
| 2.16  | 0.50  | 0.25  | 0.085 | 0.020 | 0.010 |

Specifications, which provide more details for the correct use of the described products, are available upon request. All specifications are subject to change without notice. For more information on any of the products listed above, please contact Steward customer service department at (800) 634-2673.