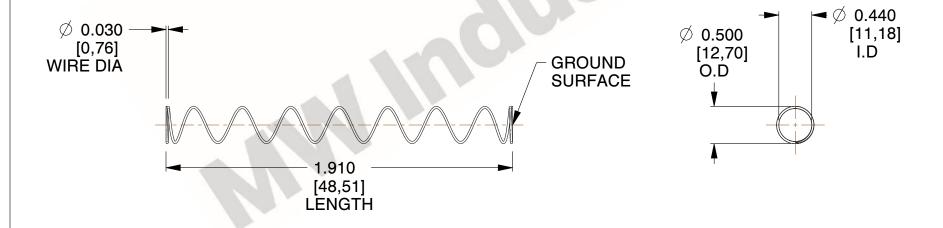

## **NOTES:**

1. Material : Stainless Steel

2. Finish: Glod Irridite

3. Ends: Closed and Ground

4. Total Coils: 10.000

Sugg. Max. Deflection : 2.800 (in)
 Sugg. Max. Load : 2.300 (lbs)

7. All Drawing Dimensions are in Inches [mm]