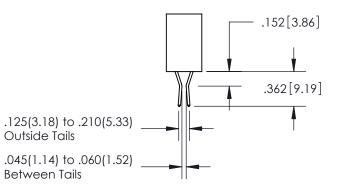

ISSUE NUMBER

ORIGINAL

1

**Contact Code 558** 

**Contact Code 559** 

**Contact Code 560** 

ACAD REFERENCE NO.

| 345/395 SERIES CARD EDGE CONNECTOR          |
|---------------------------------------------|
| CONTACT CODE 555,556,558,559,560 DIMENSIONS |

Outside Tails

Between Tails

| S | DRAWN: R.STA.MONICA | DATE:MAY.16/2017 |
|---|---------------------|------------------|
|   | CHECKED:            | DATE:            |
|   | SCALE: 1:1          | SHEET 2 OF 2     |
|   | DRAWING NUMBER      | ISSUE            |
|   | 345-ENG-MASTER      | . 1              |
|   |                     |                  |