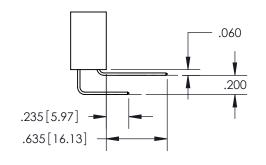

## SECTION A-A

**Contact Dimensions:** 558-90 Degree Bend (Code 541 Contacts) See Sheet 2 for Contact Code 555, 556, 558, 559, 560 Dimensions

INSULATOR MATERIAL: THERMOPLASTIC PBT, UL 94V-0 CONTACT MATERIAL; COPPER TIN ALLOY CONTACT PLATING: GOLD ON THE MATING AREA, TIN PLATING ON THE CONTACT TAILS, NICKEL UNDERPLATE

ISSUE NUMBER

ORIGINAL

1

**Contact Code 558** 

**Contact Code 559** 

**Contact Code 560** 

ACAD REFERENCE NO.

| 345/395 SERIES CARD EDGE CONNECTOR          |
|---------------------------------------------|
| CONTACT CODE 555,556,558,559,560 DIMENSIONS |

Outside Tails

Between Tails

| S | DRAWN: R.STA.MONICA | DATE:MAY.16/2017 |
|---|---------------------|------------------|
|   | CHECKED:            | DATE:            |
|   | SCALE: 1:1          | SHEET 2 OF 2     |
|   | DRAWING NUMBER      | ISSUE            |
|   | 345-ENG-MASTER      | . 1              |
|   |                     |                  |