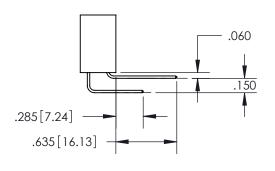

## SECTION A-A

**Contact Dimensions:** 558-90 Degree Bend (Code 541 Contacts) See Sheet 2 for Contact Code 555, 556, 558, 559, 560 Dimensions

INSULATOR MATERIAL: THERMOPLASTIC PBT, UL 94V-0 CONTACT MATERIAL; COPPER TIN ALLOY CONTACT PLATING: GOLD ON THE MATING AREA, TIN PLATING ON THE CONTACT TAILS, NICKEL UNDERPLATE