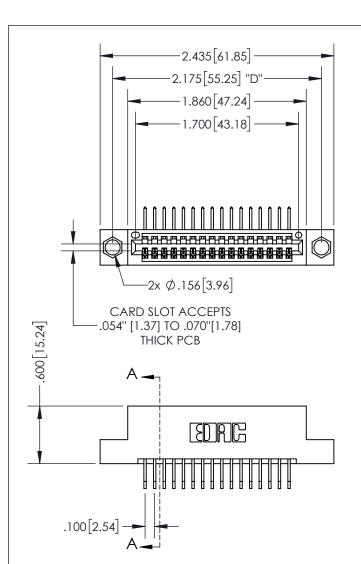

THIS IS A C.A.D. GENERATED DRAWING DO NOT MAKE MANUAL REVISIONS TO MASTER.

ISSUE NUMBER ORIGINAL 1

.330 [8.38] -.370[9.4] **CARD SLOT** 

## SECTION A-A

**Contact Dimensions:** 558-90 Degree Bend (Code 541 Contacts) See Sheet 2 for Contact Code 555, 556, 558, 559, 560 Dimensions

INSULATOR MATERIAL: THERMOPLASTIC PBT, UL 94V-0 CONTACT MATERIAL; COPPER TIN ALLOY CONTACT PLATING: GOLD ON THE MATING AREA, TIN PLATING ON THE CONTACT TAILS, NICKEL UNDERPLATE

345/395 SERIES CARD EDGE CONNECTOR PART NUMBER: 395-016-558-104

YOUR CONNECTION TO QUALITY & SERVICE

**EDAC INC** TORONTO, ONTARIO CANADA

THESE DRAWINGS AND SPECIFICATIONS ARE THE PROPERTY OF EDAC INC.,AND SHALL NOT BE REPRODUCED, OR COPIED OR USED AS THE BASIS FOR THE MANUFACTURE OR SALE OF APPARATUS WITHOUT WRITTEN PERMISSION.

| ACAD REFERENCE NO.  | 345-ENG-MASTER   |
|---------------------|------------------|
| DRAWN: R.STA.MONICA | DATE:MAY.16/2017 |
| CHECKED:            | DATE:            |
| SCALE: 1:1          | SHEET 1 OF 2     |
| DRAWING NUMBER      | ISSUE            |
| 345-ENG-MASTER      | 1                |
|                     |                  |