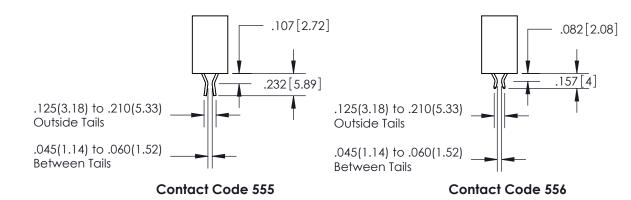

## SECTION A-A

**Contact Dimensions:** 558-90 Degree Bend (Code 541 Contacts) See Sheet 2 for Contact Code 555, 556, 558, 559, 560 Dimensions

INSULATOR MATERIAL: THERMOPLASTIC PBT, UL 94V-0 CONTACT MATERIAL; COPPER TIN ALLOY CONTACT PLATING: GOLD ON THE MATING AREA, TIN PLATING ON THE CONTACT TAILS, NICKEL UNDERPLATE

ISSUE NUMBER

ORIGINAL

1

**Contact Code 558** 

**Contact Code 559** 

**Contact Code 560** 

ACAD REFERENCE NO.

| 345/395 SERIES CARD EDGE CONNECTOR          |
|---------------------------------------------|
| CONTACT CODE 555,556,558,559,560 DIMENSIONS |

Outside Tails

Between Tails

| S | DRAWN: R.STA.MONICA | DATE:MAY.16/2017 |
|---|---------------------|------------------|
|   | CHECKED:            | DATE:            |
|   | SCALE: 1:1          | SHEET 2 OF 2     |
|   | DRAWING NUMBER      | ISSUE            |
|   | 345-ENG-MASTER      | . 1              |
|   |                     |                  |