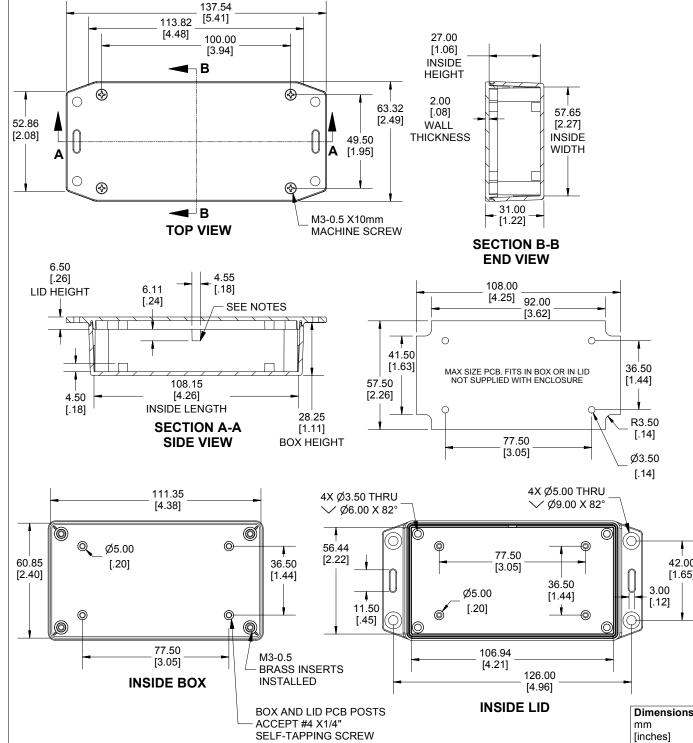

Enclosures can be Factory Modified (Milling, Drilling, Printing etc.) Contact Factory mjm@hammondmfg.com for quotes Solid models of this enclosure available in STEP or IGES. (Part number and text placement/orientation on our products are subject to change, we do not recommend using them as a locating reference for modification purposes)

| we do not recommend using them as a locating reference for modification purposes) NOTE |                                                                                                                                                                                                                                                  |                       |  |
|----------------------------------------------------------------------------------------|--------------------------------------------------------------------------------------------------------------------------------------------------------------------------------------------------------------------------------------------------|-----------------------|--|
|                                                                                        |                                                                                                                                                                                                                                                  |                       |  |
|                                                                                        | Purchased assembly includes box, lid, 4 cover screws and installed brass inserts.<br>Enclosure molded from FRABS UL 94-V0 Plastic.<br>Other materials / colours available consult factory.<br>Recommended Torque : (43-50) Ozf.in / (30-35) cN.m |                       |  |
|                                                                                        |                                                                                                                                                                                                                                                  |                       |  |
| -                                                                                      | PART NUMBERS                                                                                                                                                                                                                                     |                       |  |
| 0                                                                                      | 1591XXBFL                                                                                                                                                                                                                                        | 1591XXBFL Enclosure   |  |
| 5]                                                                                     | Black Textured Enclosure                                                                                                                                                                                                                         | 1591XXBFLBK           |  |
| '1                                                                                     | Gray Textured Enclosure                                                                                                                                                                                                                          | 1591XXBFLGY           |  |
|                                                                                        | Translucent Blue Textured Enclosure                                                                                                                                                                                                              | 1591XXBFLTBU          |  |
|                                                                                        | ACCESSORIES                                                                                                                                                                                                                                      |                       |  |
|                                                                                        | Black Cover Screws [M3-0.5 X 10mm]                                                                                                                                                                                                               | 1591MS100BK (Pkg 100) |  |
| -                                                                                      | Plated Cover Screws [M3-0.5 X 10mm]                                                                                                                                                                                                              | 1591MS100 (Pkg 100)   |  |
|                                                                                        | P.C. Board Screws                                                                                                                                                                                                                                | 1593ATS50 (Pkg 50)    |  |
|                                                                                        | [#4 x 1/4" self-tapping (6.4mm)]                                                                                                                                                                                                                 | 1593ATS100 (Pkg 100)  |  |
| 5:                                                                                     | HAMMOND<br>MANUFACTURING.<br>1591XXBFL                                                                                                                                                                                                           |                       |  |
|                                                                                        | www.hammondmfg.com                                                                                                                                                                                                                               |                       |  |