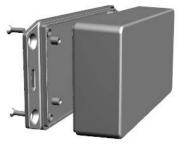

| we do not recommend using them as a locating reference for modification purposes) NOTE |                                                                                                                                                                                                                                                  |                       |  |
|----------------------------------------------------------------------------------------|--------------------------------------------------------------------------------------------------------------------------------------------------------------------------------------------------------------------------------------------------|-----------------------|--|
|                                                                                        |                                                                                                                                                                                                                                                  |                       |  |
|                                                                                        | Purchased assembly includes box, lid, 4 cover screws and installed brass inserts.<br>Enclosure molded from FRABS UL 94-V0 Plastic.<br>Other materials / colours available consult factory.<br>Recommended Torque : (43-50) Ozf.in / (30-35) cN.m |                       |  |
|                                                                                        |                                                                                                                                                                                                                                                  |                       |  |
| -                                                                                      | PART NUMBERS                                                                                                                                                                                                                                     |                       |  |
| 0                                                                                      | 1591XXBFL                                                                                                                                                                                                                                        | 1591XXBFL Enclosure   |  |
| 5]                                                                                     | Black Textured Enclosure                                                                                                                                                                                                                         | 1591XXBFLBK           |  |
| '1                                                                                     | Gray Textured Enclosure                                                                                                                                                                                                                          | 1591XXBFLGY           |  |
|                                                                                        | Translucent Blue Textured Enclosure                                                                                                                                                                                                              | 1591XXBFLTBU          |  |
|                                                                                        | ACCESSORIES                                                                                                                                                                                                                                      |                       |  |
|                                                                                        | Black Cover Screws [M3-0.5 X 10mm]                                                                                                                                                                                                               | 1591MS100BK (Pkg 100) |  |
| -                                                                                      | Plated Cover Screws [M3-0.5 X 10mm]                                                                                                                                                                                                              | 1591MS100 (Pkg 100)   |  |
|                                                                                        | P.C. Board Screws                                                                                                                                                                                                                                | 1593ATS50 (Pkg 50)    |  |
|                                                                                        | [#4 x 1/4" self-tapping (6.4mm)]                                                                                                                                                                                                                 | 1593ATS100 (Pkg 100)  |  |
| 5:                                                                                     | HAMMOND<br>MANUFACTURING.<br>1591XXBFL                                                                                                                                                                                                           |                       |  |
|                                                                                        | www.hammondmfg.com                                                                                                                                                                                                                               |                       |  |