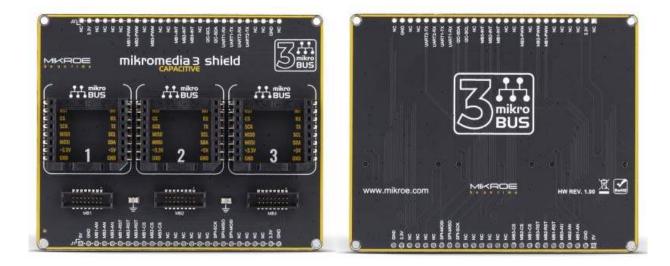

## **MIKROMEDIA 3 CAPACITIVE SHIELD**

Mikromedia 3 CAPACITIVE shield is the perfect way to expand the functionalities of your mikromedia 3 CAPACITIVE with 3 mikroBUS™ sockets add any functionality from our ever-growing range of Click boards™. We are fully stocked with everything from sensors and wifi transceivers to motor control and audio amplifiers.

The board features 3 mikroBUS™ sockets and 3 mikroBUS™ Shuttle connectors. Typically, a mikroBUS™ Shuttle connector can be used in combination with mikroBUS™ Shuttle extension board but is not limited to it. Pins labeled as NC are not used on the shield, but they are routed on the mikromedia board to a corresponding microcontroller pin. For more information please check schematic files of the used hardware. Two separate 1x26 pin female sockets come with the board package.