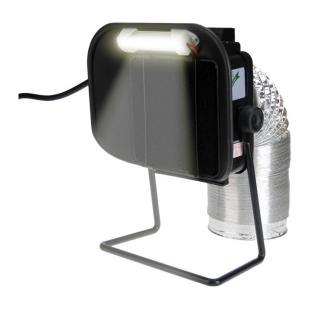

## **486+ SMOKE ABSORBING FAN/EXHAUST HOSE - 220V**

## **Product Description**

Bench top fume extractor especially designed to quickly absorb and remove the toxic fumes released during the soldering process. This updated model of the popular 486 fan features the addition of an exhaust hose to direct filtered fumes away and a helpful LED light.

## **Key Features**

- Quiet and powerful operation
- Easy-change carbon filter that effectively absorbs toxins in the fumes
- Ideal for poor ventilated environments
- Integrated low voltage lamp with a separate switch for better work area lighting
- Uses standard 4" aluminum dryer hose (included)
- Brushless motor
- 4.5 x 4.5" size filter
- Outside dimensions are 7.5" x 6.5" x 3.5"