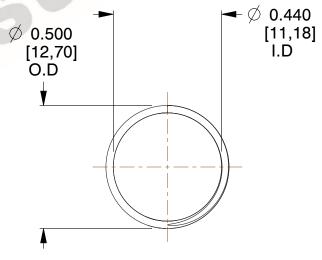

## **NOTES:**

1. Material : Music Wire 2. Finish : Glod Irridite

3. Ends: Closed and Ground

4. Total Coils: 10.000

Sugg. Max. Deflection: 0.360 (in)
 Sugg. Max. Load: 2.300 (lbs)

7. All Drawing Dimensions are in Inches [mm]

2.564

SCALE

nat is
ot disclose
except

COMPRESSION SPRINGS

11772

COMPONENT

UNIT

**SPRINGS** 