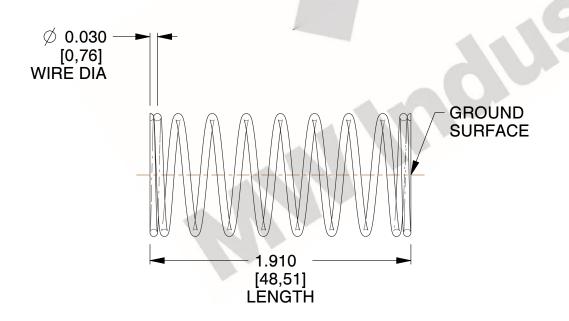

## **NOTES:**

1. Material : Music Wire 2. Finish : Glod Irridite

3. Ends: Closed and Ground

4. Total Coils: 10.000

Sugg. Max. Deflection: 0.360 (in)
 Sugg. Max. Load: 2.300 (lbs)

7. All Drawing Dimensions are in Inches [mm]

2.564

SCALE

nat is
ot disclose
except

COMPRESSION SPRINGS

11772

COMPONENT

UNIT

**SPRINGS** 