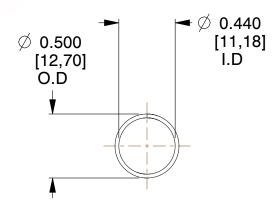

## **NOTES:**

Material : Music Wire
Finish : Glod Irridite

3. Ends: Closed

4. Total Coils: 10.000

Sugg. Max. Deflection: 1.300 (in)
Sugg. Max. Load: 2.300 (lbs)

7. All Drawing Dimensions are in Inches [mm]