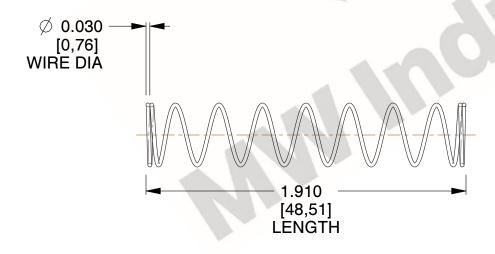

## **NOTES:**

Material : Music Wire
Finish : Glod Irridite

3. Ends: Closed

4. Total Coils: 10.000

Sugg. Max. Deflection: 1.300 (in)
Sugg. Max. Load: 2.300 (lbs)

7. All Drawing Dimensions are in Inches [mm]