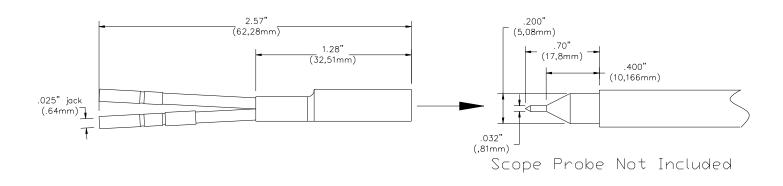

## **ORDERING INFORMATION:** Model 6553

All dimensions are in inches. Tolerances (except noted):  $.xx = \pm .02^{\circ}$  (,51 mm),  $.xxx = \pm .005^{\circ}$  (,127 mm). All specifications are to the latest revisions. Specifications are subject to change without notice. Registered trademarks are the property of their respective companies.