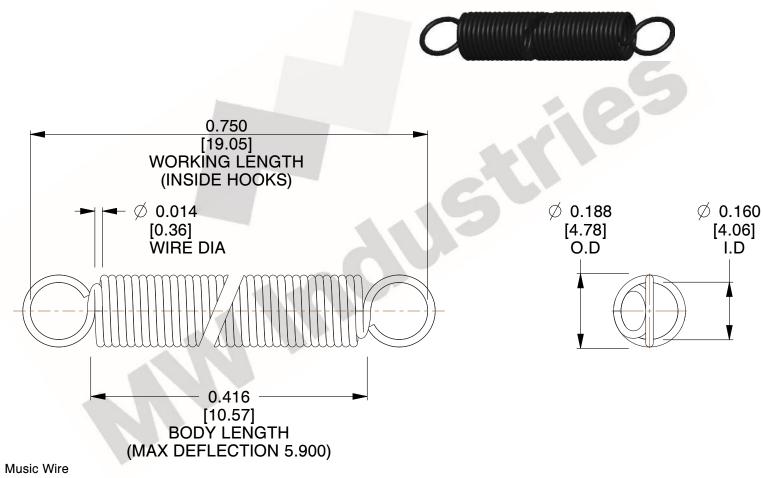

NOTES:

1. Material: Music Wire

2. Finish:

3. Sugg Max. Load: 0.550 (lbs) 4. Sugg Max. Deflection: 5.900 (in)

5. All Drawing Dimensions are in Inches [mm]

6. Coil Cou

www.mwcomponents.com 800.237.5225

This file and any associated information and specifications are provided for reference and evaluation purposes only, and is subject to change without notice. MW Industries makes no representations, warranties or guarantees as to the appropriateness, accuracy, completeness, or suitability for any purpose, of the file, information or specifications. You are solely responsible for the use of the file, information or specifications.

3.000

SCALE

COMPONENT **SPRINGS** UNIT **ZZ3-11** INCH [mm] SHEET **EXTENSION SPRINGS** 1 of 1