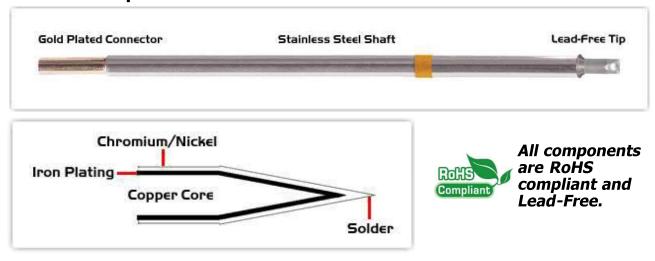

## **Material Composition**

<sup>1</sup> Easy Braid Co. tip cartridges will typically idle within a temperature range of +/-1.1°C. However, there is variation in idle temperature across tip geometries within an individual temperature series. Easy Braid Co. offers a wide variety of tip geometries from 0.25mm fine point tip to 5mm chisel. The length and geometry of a tip will have an influence on the tip idle temperature. To accurately measure idle temperature it will depend greatly on the measurement method, technique and equipment used. Two different methods or the use of alternative equipment will produce different test results.

 $<sup>\</sup>boldsymbol{2}$  Please refer to  $\underline{\text{http://www.rohs.gov.uk}}$  for details on RoHS Compliance.