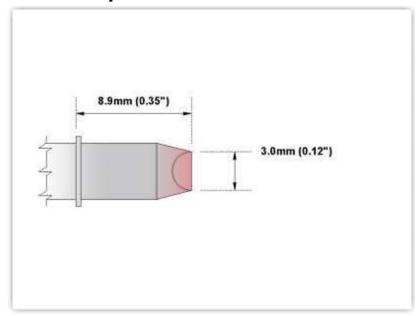

## EBM7CH180 Chisel 90° 3.0mm (0.12")

Tip Style: Chisel 90°
Tip Width: 3.00mm (0.12")
Tip Length: 8.90mm (0.35")

700 Type Cartridge<sup>1</sup>: 350°C - 398°C

RoHS Compliant<sup>2</sup> / Lead Free: YES

Equivalent to: STTC-103