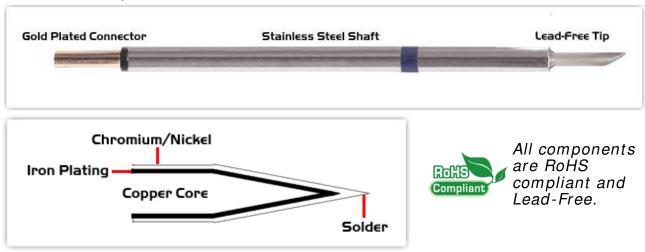

## Material Composition

<sup>1</sup> Easy Braid Co. tip cartridges will typically idle within a temperature range of +/-1.1°C. However, there is variation in idle temperature across tip geometries within an individual temperature series. Easy Braid Co. offers a wide variety of tip geometries from 0.25mm fine point tip to 5mm chisel. The length and geometry of a tip will have an influence on the tip idle temperature. To accurately measure idle temperature it will depend greatly on the measurement method, technique and equipment used. Two different methods or the use of alternative equipment will produce different test results.