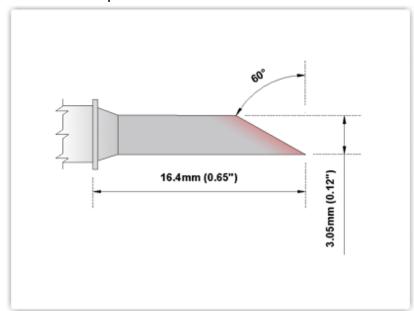

## EPM60LR401

Hoof Long Reach 3.05mm (0.12")

Tip Style: Hoof

Tip Width: 3.05mm (0.12")
Tip Length: 16.40mm (0.65")

60 Type Cartridge<sup>1</sup>: 325°C - 358°C

RoHS Compliant<sup>2</sup> / Lead Free: YES

For Use With: EB-2000S, MFR-PS1100, MFR-PS2200, MFR-PS1K, MFR-PS2K