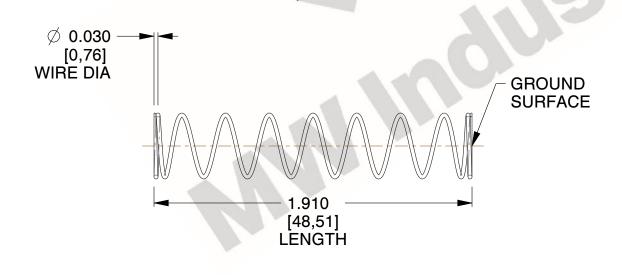

## **NOTES:**

1. Material : Spring Steel

2. Finish: Glod Irridite

3. Ends: Closed and Ground

4. Total Coils: 10.000

Sugg. Max. Deflection: 0.340 (in)
 Sugg. Max. Load: 2.300 (lbs)

7. All Drawing Dimensions are in Inches [mm]

1.375

SCALE

11772

COMPRESSION SPRINGS

COMPONENT

UNIT
INCH [mm]
SHEET

**SPRINGS** 

www.mwcomponents.com