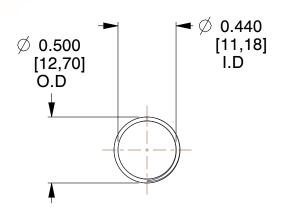

## **NOTES:**

1. Material : Spring Steel

2. Finish: Glod Irridite

3. Ends: Closed and Ground

4. Total Coils: 10.000

Sugg. Max. Deflection: 0.340 (in)
 Sugg. Max. Load: 2.300 (lbs)

7. All Drawing Dimensions are in Inches [mm]

1.375

SCALE

11772

COMPRESSION SPRINGS

COMPONENT

UNIT
INCH [mm]
SHEET

**SPRINGS** 

www.mwcomponents.com