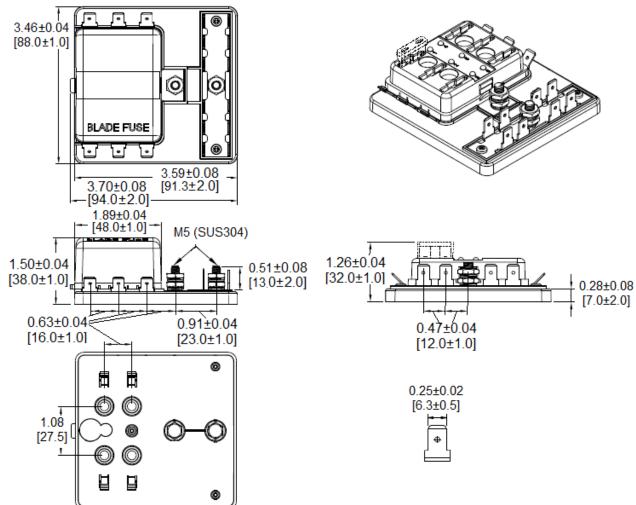

## Type BLR-I-306-G Fuse Block - Indicating 6 Pole – Regular Auto Blade With 8 Position Grounding Block

www.optifuse.com (619

(619) 593-5050

Specifications: Max Voltage: 32VDC Max Current Rating: 30A per Circuit - 100A Max Input Fuse Type: Regular Auto Blade – APR, APN Series Base: PBT Cover: PC (Transparent) Indicating LED – Red Load-side Connection: 0.250" Quick Connect Terminals - Copper, Tin plated Line-side Connection: 2 each, M5 (SUS304) stud terminal with 2 hex nuts, flat washer, lock-washer Mounting: 4 mounting holes for #10 screws (not provided) Temperature Rating: -20° C ~ +85° C

Mechanical Dimensions: Inches [mm]

-Operation beyond the specified maximum ratings or improper use may result in damage and possible electrical arcing and/or flame.

-Avoid contact of device with chemical solvent. Prolonged contact may damage the device performance.