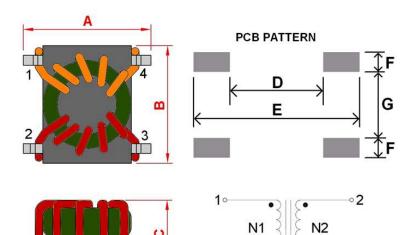

## **Outline Dimensions**

| <b>Dimensions</b> [mm] |          |
|------------------------|----------|
| Α                      | 6.5 ±0.3 |
| В                      | 6.0 ±0.2 |
| С                      | 4.5 max. |
| D                      | 4.3      |
| E                      | 7.7      |
| F                      | 0.91     |
| G                      | 3.0      |