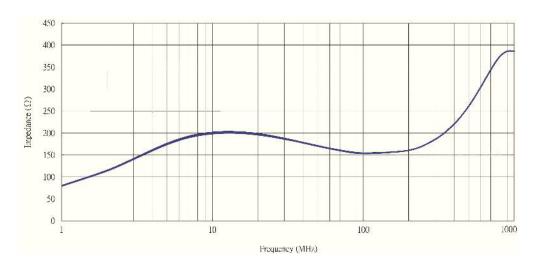

## **Common Mode Choke**

**TCK-138** 

| Order Code                | TCK-138                                |
|---------------------------|----------------------------------------|
| Inductance (each winding) | <b>18.2 μH ±25%</b> (at 100 kHz / 1 V) |
| Impedance (DCR)           | 11 mΩ max.                             |
| Rated Current             | 1.44 A max.                            |
| Rated Voltage             | 500 VDC max. (between windings)        |
| Operating Temperature     | -40°C to +105°C                        |
| RoHS Exemptions           | No Exemptions                          |



## Impedance Curve



## **Outline Dimensions**



| <b>Dimensions</b> [mm] |          |
|------------------------|----------|
| Α                      | 6.5 ±0.3 |
| В                      | 6.0 ±0.2 |
| С                      | 4.5 max. |
| D                      | 4.3      |
| E                      | 7.7      |
| F                      | 0.91     |
| G                      | 3.0      |

All specifications valid at +25°C, unless otherwise stated.



Specifications can be changed without notice.

03