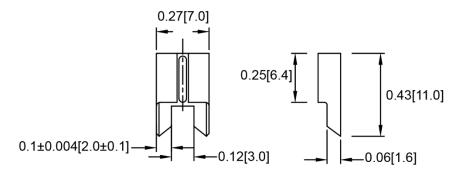

## Type CNR-01-I PC Board Type Fuse Clip Standard Auto Blade Fuses



www.optifuse.com

(619) 593-5050

Amnerage

## **Specifications:**

Voltage Rating: 500V AC / 250V DC

Amperage Rating: See Chart Body Material: See Chart Finish: Bright Tin-plated

(For Matte Tin-plated add –CE at end of

part number ...ie. CNR-01-I-PCU-CE)

For use with Type APR, ANR Fuses (Standard-Auto Blade

Type

| Part number:  | Material            | Rating   |
|---------------|---------------------|----------|
| CNR-01-I      | Spring<br>Bronze    | 15A Max. |
| CNR-01-I-PCU  | Phosphor<br>Bronze  | 20A Max. |
| CNR-01-I-BECU | Beryllium<br>Bronze | 40A Max. |

## **Mechanical Dimensions: Inches [mm]**







## Warning:

-Operation beyond the specified maximum ratings or improper use may result in damage and possible electrical arcing and/or flame.



-Avoid contact of device with chemical solvent. Prolonged contact will damage the device performance.