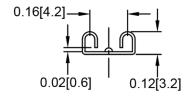

## Type CNR-01-I PC Board Type Fuse Clip Standard Auto Blade Fuses



www.optifuse.com

(619) 593-5050

Amnerage

## **Specifications:**

Voltage Rating: 500V AC / 250V DC

Amperage Rating: See Chart Body Material: See Chart Finish: Bright Tin-plated

(For Matte Tin-plated add –CE at end of

part number ...ie. CNR-01-I-PCU-CE)

For use with Type APR, ANR Fuses (Standard-Auto Blade

Type

| Part number:  | Material            | Rating   |
|---------------|---------------------|----------|
| CNR-01-I      | Spring<br>Bronze    | 15A Max. |
| CNR-01-I-PCU  | Phosphor<br>Bronze  | 20A Max. |
| CNR-01-I-BECU | Beryllium<br>Bronze | 40A Max. |

## **Mechanical Dimensions: Inches [mm]**







## Warning:

-Operation beyond the specified maximum ratings or improper use may result in damage and possible electrical arcing and/or flame.



-Avoid contact of device with chemical solvent. Prolonged contact will damage the device performance.