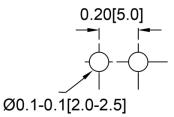

## Type CNR-01-I PC Board Type Fuse Clip Standard Auto Blade Fuses



www.optifuse.com

(619) 593-5050

Amnerage

## **Specifications:**

Voltage Rating: 500V AC / 250V DC

Amperage Rating: See Chart Body Material: See Chart Finish: Bright Tin-plated

(For Matte Tin-plated add –CE at end of

part number ...ie. CNR-01-I-PCU-CE)

For use with Type APR, ANR Fuses (Standard-Auto Blade

Type

| Part number:  | Material            | Rating   |
|---------------|---------------------|----------|
| CNR-01-I      | Spring<br>Bronze    | 15A Max. |
| CNR-01-I-PCU  | Phosphor<br>Bronze  | 20A Max. |
| CNR-01-I-BECU | Beryllium<br>Bronze | 40A Max. |

## **Mechanical Dimensions: Inches [mm]**







## Warning:

-Operation beyond the specified maximum ratings or improper use may result in damage and possible electrical arcing and/or flame.



-Avoid contact of device with chemical solvent. Prolonged contact will damage the device performance.