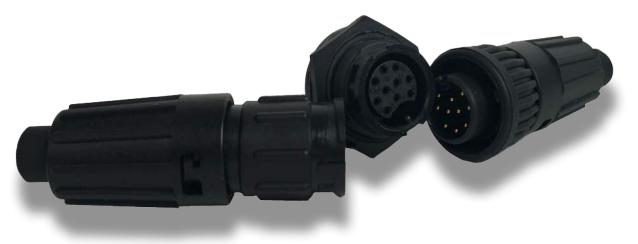

# 9-10 POSITION MINI-CON-X® SEALED CONNECTORS

601 EAST WILDWOOD, VILLA PARK, IL 60181 | PHONE: 630-834-7504 | SALES@CONXALL.COM

### 9-10 position Mini-Con-X® Sealed Connectors

#### **KEY FEATURES**

- Available with 9 or 10 #22 contacts
- Cable End, Panel Mount, Cable to Cable, and other options from the Mini-Con-X<sup>®</sup> series available
- Rated for 3 Amps, 150 VAC
- Made from f1 rated, UV resistant thermoplastic
- See Switchcraft.com for full specifications and full Mini-Con-X series part number list
- Made by Switchcraft/ Conxall in the USA