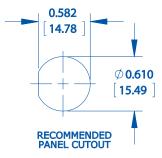

#### **RECOMMENDED PANEL CUTOUT**

NPB 635

CONFIGURATIONS (Panel Mount Wire View)