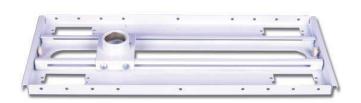

## SCM-1 Suspended Ceiling Adaptor

## **Product Features:**

For use with 2'x 2' or 2'x 4' ceiling tiles

Can be used w/ VMP ceiling masts or standard 1.5" NPT pipe

Includes 20 ft of tie wire

4 standard electrical KOs

Load capacity - 75 lbs

White powder coat finish

(for Architects & Engineers)

The suspended ceiling kit for ceiling mounts shall be the Video Mount Products (VMP) model SCM-1. The suspended ceiling kit shall be primarily constructed of formed steel and include spot welds. The suspended ceiling kit shall include tie wire and hardware to attach the tie wire to the most common surfaces above suspended ceilings. The suspended ceiling kit shall be able to accommodate 1.5" NPT as well as any VMP ceiling mast within its weight capacity. The suspended ceiling kit shall have 4 locations for electrical junction boxes and have the capability to have the ceiling mount positioned anywhere along the full length of the tray. The load capacity shall be 75 lbs.