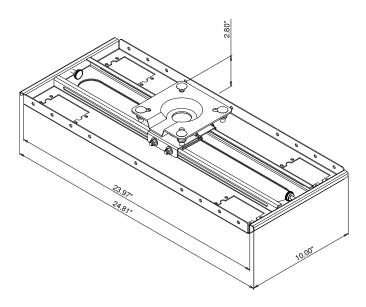

## SCM-1 Suspended Ceiling Adaptor

## **Product Features:**

For use with 2'x 2' or 2'x 4' ceiling tiles

Can be used w/ VMP ceiling masts or standard 1.5" NPT pipe

Includes 20 ft of tie wire

4 standard electrical KOs

Load capacity - 75 lbs

White powder coat finish

(for Architects & Engineers)

The suspended ceiling kit for ceiling mounts shall be the Video Mount Products (VMP) model SCM-1. The suspended ceiling kit shall be primarily constructed of formed steel and include spot welds. The suspended ceiling kit shall include tie wire and hardware to attach the tie wire to the most common surfaces above suspended ceilings. The suspended ceiling kit shall be able to accommodate 1.5" NPT as well as any VMP ceiling mast within its weight capacity. The suspended ceiling kit shall have 4 locations for electrical junction boxes and have the capability to have the ceiling mount positioned anywhere along the full length of the tray. The load capacity shall be 75 lbs.