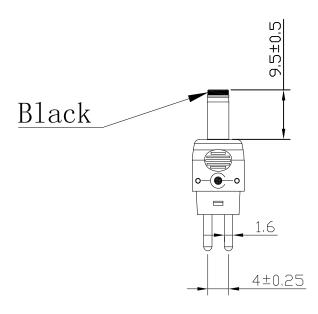

5.5\*2.5\*9.5 mm with internal Spring Clip and Locking Notch or Equa, Black

DC00080