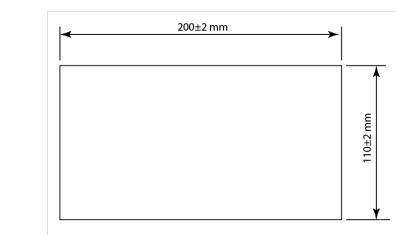

## Packaging:

1. Qty: 50 pcs per PE Vacuum Sealed bag.

2. Bag Dimensions: 200\*110 mm

**RELEASED**By N.Frost at 11:16 am, Jun 13, 2018

|                                                                             |                                                                                                                                                                      |                                                                                                                                                                                                                                                                                                                                |                     | _                 |                                                            |           |                                                                                               |           |  |
|-----------------------------------------------------------------------------|----------------------------------------------------------------------------------------------------------------------------------------------------------------------|--------------------------------------------------------------------------------------------------------------------------------------------------------------------------------------------------------------------------------------------------------------------------------------------------------------------------------|---------------------|-------------------|------------------------------------------------------------|-----------|-----------------------------------------------------------------------------------------------|-----------|--|
|                                                                             |                                                                                                                                                                      |                                                                                                                                                                                                                                                                                                                                | DASH<br>NO. PART NO |                   | REV.                                                       |           | DESCRIPTION                                                                                   | NOTES     |  |
|                                                                             |                                                                                                                                                                      |                                                                                                                                                                                                                                                                                                                                | TABULATION BLOCK    |                   |                                                            |           |                                                                                               |           |  |
|                                                                             |                                                                                                                                                                      | to be liable for the misco of these power ized access and repair ould consult the applica- Standards for proper Globbek product are not authorized for use as mission critical components in life support, hazardous environment, nuclear or aircraft applications without prior written approval from the CEO of Globtek Inc. |                     |                   | TOLERANCES: DECIMALS ANGULAR .xx +/- 0.1 +/- 1* .xxx +/005 |           | GlobTek, Inc. www.globtek.com  186 Veterans Dr. North Tel. 201-784-1000 Fa                    |           |  |
| Contents of this document are subject to change without prior notice Globel | Globtek Inc. will not be liable for the safety and performance of these power product if unauthorized access and repair occurs. End user should consult the applica- |                                                                                                                                                                                                                                                                                                                                | INIT.BY: MK         | DATE:<br>06/13/18 | MILLIMETERS ANGULAR<br>.xx +/- 0.3 +/- 1°<br>.xxx +/013    |           | DWG TITLE: Femal Barrel Connector 5.5*2.5*9.5 mm with Spring Clip and Locking Notch or Equal, | Black     |  |
|                                                                             |                                                                                                                                                                      |                                                                                                                                                                                                                                                                                                                                | DRAWN: NF           | DATE:<br>06/13/18 | FSCN No.:<br>G, CC                                         | SIZE<br>A | MODEL: N / A                                                                                  | REV.<br>A |  |
|                                                                             |                                                                                                                                                                      |                                                                                                                                                                                                                                                                                                                                | APRVD: MK           | DATE:<br>06/13/18 | SCALE: NONE                                                |           | PART NO: T-L-95-S(R)                                                                          | SHEET 1/1 |  |