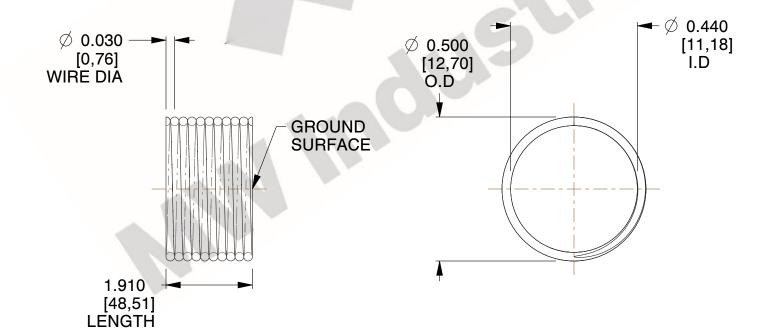

## **NOTES:**

1. Material: Spring Steel 2. Finish: Glod Irridite

3. Ends: Closed and Ground

4. Total Coils: 10.000

5. Sugg. Max. Deflection: 0.100 (in)

6. Sugg. Max. Load: 2.300 (lbs)

7. All Drawing Dimensions are in Inches [mm]