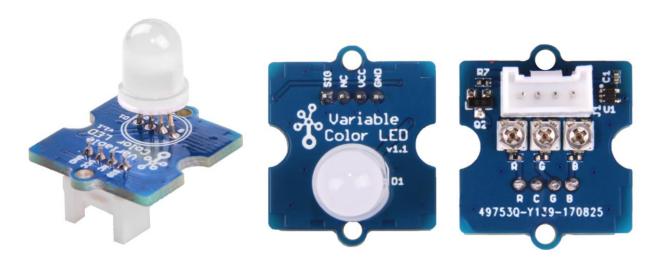

# **Grove - Variable Color LED V1.1**

#### SKU 101020472

The Grove - Variable Color LED is an RGB LED that can be controlled by both digital and PWM signal, there are three changable resistors on board, with which you can change the color simply and quickly.

This is the V1.1 version of this product, comparing to the <u>first version</u>, we add a logic IC to the new one, so that it can better work with logic DC Jack. However if you don't use a logic DC jack with this RGB LED, there is no difference in using this or the old version. Just get one and start your colorful LED project!