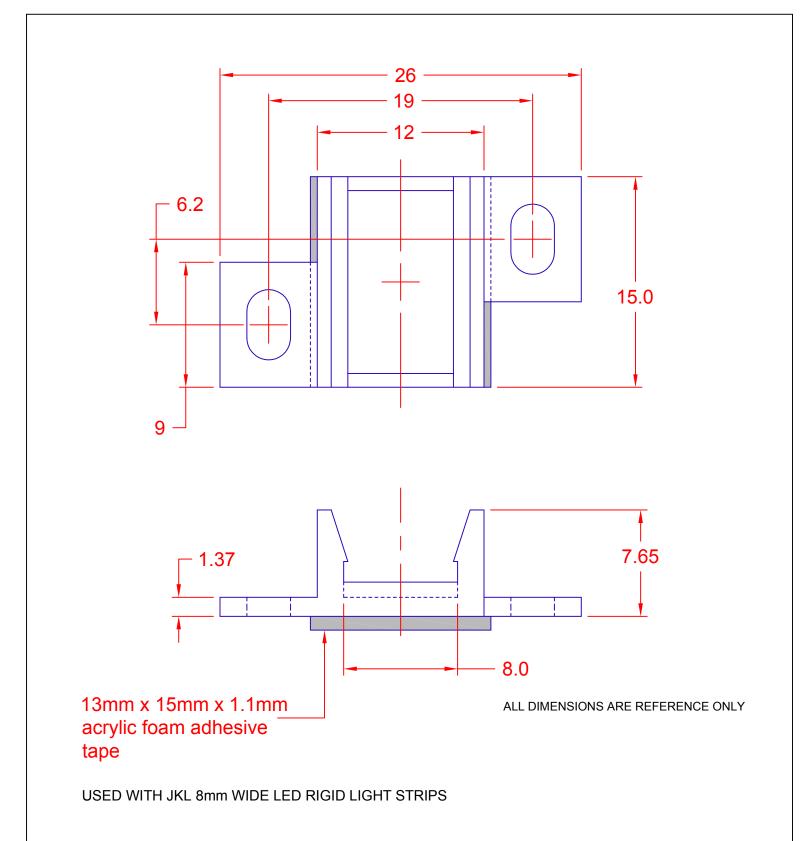

## JKL PART NO.: ZRC-8

|             |                                    |                | METRIC                                            | DIMENSIONS ARE IN MILLIMETERS TOLERANCE UNLESS OTHERWISE SPECIFIED |         | JKL COMPONENTS CORPORATION |                                        |               |                  |        |        |  |
|-------------|------------------------------------|----------------|---------------------------------------------------|--------------------------------------------------------------------|---------|----------------------------|----------------------------------------|---------------|------------------|--------|--------|--|
| D           | ADD 2 DIMS FOR HOLE MOUNT CENTERS  | 6/21/11        |                                                   | 1 PL +/                                                            | - REF.  | 1                          |                                        |               |                  | OID OT | DID    |  |
| С           | ADD TAPE & NOTE, CHNG USED ON NOTE | 2/23/10        | THIRD ANGLE                                       | 2 PL +/                                                            |         | '                          | PCB MOUNTING CLIP FOR LED RIDGID STRIP |               |                  |        |        |  |
| В           | ADD REF. NOTE                      | 8/6/08         | PROJECTION<br>DRAWN BY                            | ANGLE +/-                                                          | DATE    | SIZE                       | FSCM NO.                               | DRAWING       |                  |        |        |  |
| Α           | ADD REF. NOTE                      | 1/31/08        | L. WENGSTROM                                      | L.R.                                                               | 6/21/11 | A                          |                                        | NO. Z         | RC-8             |        |        |  |
|             | RELEASE & CANCEL PL-0710-05        | 12/10/07       |                                                   |                                                                    |         | A                          | 55335                                  |               |                  | I == · | OUEET  |  |
| REV.<br>NO. | DESCRIPTION/ECO<br>NUMBER          | APPV'D<br>DATE | - CAD DRAWING -<br>MANUAL REVISIONS NOT PERMITTED |                                                                    |         | SCALE                      |                                        | DATE 12/10/07 | REVISION 6/21/11 | NO. D  | 1 OF 1 |  |