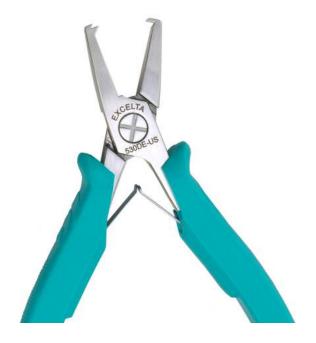

## **TECHNICAL DATA SHEET**

Part#: 530DE-US

Pliers - Cut & Swage -- Carbon Steel Designed to cut leads to .040" from PC board

The 530DE-US 5" shear cutter and swager is designed to cut leads to .040" from PC board. It bends and swages leads, helping components to stay in place when soldering It is for use on .025" and smaller Lead. It features an ergonomically molded antimicrobial Anti-Static grip (10<sup>10</sup> ohms/sq surface resistivity) with dual leaf springs.