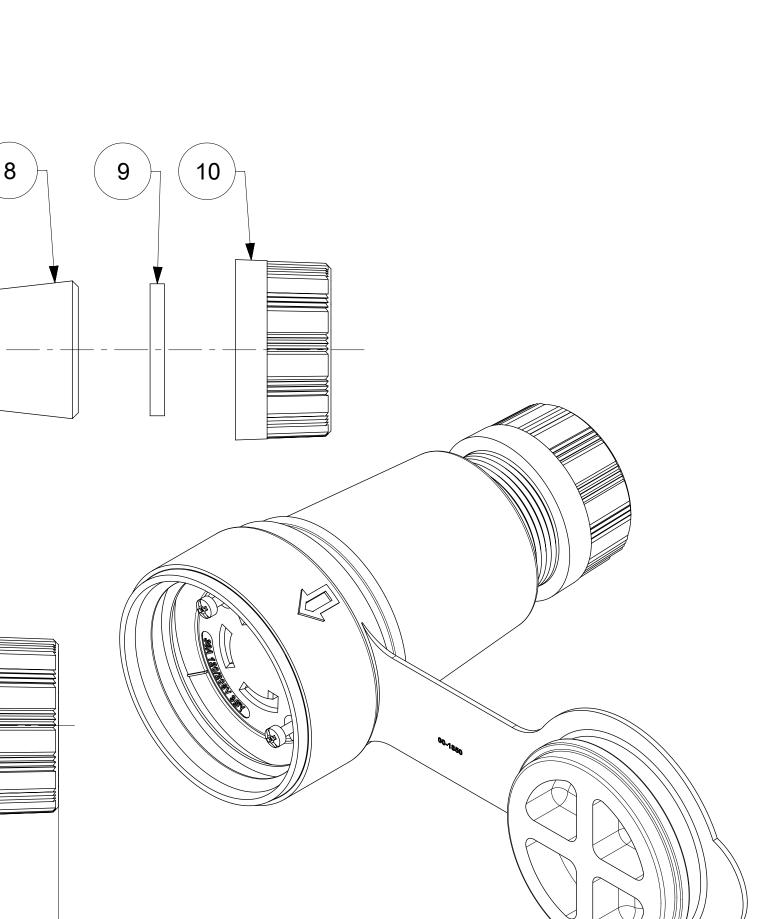

| 12                                                                   | 11 10                                                    | ) 9                                     | 8        | 7 6                                                  | 5                                                      | 4 3                                     | 2                                       | 1                  |
|----------------------------------------------------------------------|----------------------------------------------------------|-----------------------------------------|----------|------------------------------------------------------|--------------------------------------------------------|-----------------------------------------|-----------------------------------------|--------------------|
|                                                                      |                                                          |                                         |          | Π                                                    |                                                        | ORDER NO.                               | WOODHEAD NO.                            | COLOR              |
|                                                                      |                                                          |                                         |          |                                                      |                                                        | 130147-0292                             | 29W08-P                                 | YELLOW             |
| н                                                                    |                                                          |                                         |          |                                                      |                                                        |                                         |                                         | H                  |
|                                                                      |                                                          |                                         |          |                                                      |                                                        |                                         |                                         |                    |
|                                                                      |                                                          |                                         |          |                                                      |                                                        |                                         |                                         |                    |
|                                                                      |                                                          |                                         |          |                                                      |                                                        |                                         |                                         | -                  |
|                                                                      |                                                          |                                         |          |                                                      |                                                        |                                         |                                         |                    |
|                                                                      |                                                          |                                         |          |                                                      |                                                        |                                         |                                         |                    |
| G                                                                    |                                                          | (4)                                     |          | $\int \left( \begin{array}{c} 6 \end{array} \right)$ | (8) $(9)$                                              |                                         |                                         |                    |
|                                                                      |                                                          |                                         |          |                                                      |                                                        |                                         |                                         |                    |
|                                                                      |                                                          |                                         |          |                                                      |                                                        |                                         |                                         | _                  |
|                                                                      |                                                          |                                         |          |                                                      |                                                        |                                         |                                         |                    |
|                                                                      |                                                          |                                         |          |                                                      |                                                        |                                         |                                         |                    |
| F                                                                    |                                                          |                                         |          |                                                      |                                                        |                                         |                                         | F                  |
|                                                                      |                                                          |                                         |          |                                                      |                                                        |                                         |                                         |                    |
|                                                                      |                                                          |                                         |          |                                                      |                                                        |                                         |                                         | _                  |
|                                                                      |                                                          |                                         |          |                                                      |                                                        |                                         |                                         |                    |
|                                                                      |                                                          | 3                                       |          |                                                      |                                                        |                                         |                                         |                    |
| E                                                                    |                                                          | M                                       |          |                                                      |                                                        |                                         |                                         | E                  |
|                                                                      |                                                          |                                         | <b>A</b> |                                                      |                                                        |                                         |                                         |                    |
|                                                                      |                                                          |                                         |          |                                                      |                                                        |                                         |                                         |                    |
|                                                                      |                                                          | All |          |                                                      |                                                        |                                         |                                         |                    |
|                                                                      |                                                          | Ø (2.                                   | 75)      |                                                      |                                                        |                                         |                                         |                    |
| D                                                                    |                                                          |                                         | .85)     | ++ ++                                                |                                                        |                                         | No. 16km                                |                    |
|                                                                      |                                                          |                                         |          |                                                      |                                                        |                                         |                                         |                    |
|                                                                      |                                                          |                                         |          |                                                      |                                                        |                                         |                                         |                    |
|                                                                      |                                                          |                                         | V        |                                                      |                                                        |                                         |                                         |                    |
|                                                                      |                                                          |                                         |          | <b>-</b> (3.85)                                      |                                                        |                                         |                                         |                    |
| c <u>FACE VIEW</u>                                                   |                                                          |                                         |          |                                                      |                                                        | $\bigvee$                               |                                         |                    |
|                                                                      |                                                          | 3                                       |          | (97.76)                                              |                                                        |                                         |                                         |                    |
|                                                                      | DESCRIPTIONS                                             | MATERIAL                                | QTY.     | (5.37)                                               |                                                        |                                         |                                         |                    |
|                                                                      |                                                          | BRASS, NICKEL PLATED                    | 4        | (136.37)                                             |                                                        |                                         |                                         | -                  |
| 2                                                                    |                                                          | STAINLESS STEEL                         | 2        | _                                                    |                                                        |                                         |                                         |                    |
| B 3                                                                  | CLAMP AND TERMINAL SCREW ASSY                            |                                         | Δ        |                                                      |                                                        |                                         |                                         | E                  |
| 4                                                                    |                                                          | NYLON                                   | 1        |                                                      |                                                        |                                         | TECHNOLOGIES, LLC AND SHOULD NOT BE USE |                    |
| 5                                                                    |                                                          | POLYCARBONATE                           | 1        |                                                      |                                                        | INT REV DESC: RELEASED                  |                                         |                    |
| 6                                                                    |                                                          | SILICON WITH NYLON THREAD               | 1        |                                                      | $\overline{E} = 0$ GENERAL TOLERANCES                  |                                         |                                         | <b>U</b> A         |
| 7                                                                    |                                                          | SILICON WITH NYLON THREAD               | 1        |                                                      | ► = 0 MM INCH EC NO                                    | ): 614382<br>J: DSOPPIN 2018/12         | WATERTITE CONNECTOR TU                  | RNEX 4P4W NON-NEMA |
| 2<br>2                                                               |                                                          | RUBBER                                  | 4        |                                                      |                                                        | ): DNGUYEN62 2019/04                    | 4/17                                    |                    |
| A 9                                                                  |                                                          |                                         | 1        |                                                      | $\frac{1}{\sqrt{2}} = 0  1 \text{ PLACES I I I APPR.}$ | : HKNEELAND 2019/04<br>L REVISION:      | DOCUMENT NUMBER                         | MER DRAWING        |
|                                                                      |                                                          | NYLON                                   | 1        |                                                      | ANGULAR TOL ± ° APPR:                                  | I: DSOPPIN 2018/1<br>: HKNEELAND 2019/0 | 4/17 1301470292                         | PSD 000 A          |
|                                                                      | COMPRESSION NUT   STATUS P1 RELEASE DATE 2019/04/17      | NYLON<br>22:05:58                       |          |                                                      | - 0                                                    | GLE PROJECTION DRAWING SERIES           | S MATERIAL NUMBER CUSTOMER              | SHEET NUMBER       |
| FORMAT: Eng-lega-master-tb-prod-C<br>REVISION: D<br>DATE: 2018/01/18 | STATUS   P1   RELEASE DATE   2019/04/17     11   10   10 |                                         | 8        | 7 6                                                  | WITHIN DIMENSIONS                                      | 4 3                                     |                                         | 1                  |