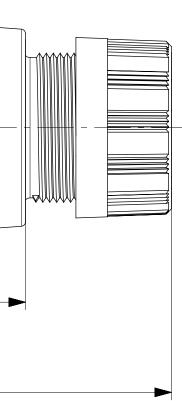

| 12                                                                   | 11 10                                                    | ) 9                                     | 8        | 7 6                                                  | 5                                                      | 4 3                                     | 2                                       | 1                  |
|----------------------------------------------------------------------|----------------------------------------------------------|-----------------------------------------|----------|------------------------------------------------------|--------------------------------------------------------|-----------------------------------------|-----------------------------------------|--------------------|
|                                                                      |                                                          |                                         |          | Π                                                    |                                                        | ORDER NO.                               | WOODHEAD NO.                            | COLOR              |
|                                                                      |                                                          |                                         |          |                                                      |                                                        | 130147-0292                             | 29W08-P                                 | YELLOW             |
| н                                                                    |                                                          |                                         |          |                                                      |                                                        |                                         |                                         | H                  |
|                                                                      |                                                          |                                         |          |                                                      |                                                        |                                         |                                         |                    |
|                                                                      |                                                          |                                         |          |                                                      |                                                        |                                         |                                         |                    |
|                                                                      |                                                          |                                         |          |                                                      |                                                        |                                         |                                         | -                  |
|                                                                      |                                                          |                                         |          |                                                      |                                                        |                                         |                                         |                    |
|                                                                      |                                                          |                                         |          |                                                      |                                                        |                                         |                                         |                    |
| G                                                                    |                                                          | (4)                                     |          | $\int \left( \begin{array}{c} 6 \end{array} \right)$ | (8) $(9)$                                              |                                         |                                         |                    |
|                                                                      |                                                          |                                         |          |                                                      |                                                        |                                         |                                         |                    |
|                                                                      |                                                          |                                         |          |                                                      |                                                        |                                         |                                         | _                  |
|                                                                      |                                                          |                                         |          |                                                      |                                                        |                                         |                                         |                    |
|                                                                      |                                                          |                                         |          |                                                      |                                                        |                                         |                                         |                    |
| F                                                                    |                                                          |                                         |          |                                                      |                                                        |                                         |                                         | F                  |
|                                                                      |                                                          |                                         |          |                                                      |                                                        |                                         |                                         |                    |
|                                                                      |                                                          |                                         |          |                                                      |                                                        |                                         |                                         | _                  |
|                                                                      |                                                          |                                         |          |                                                      |                                                        |                                         |                                         |                    |
|                                                                      |                                                          | 3                                       |          |                                                      |                                                        |                                         |                                         |                    |
| E                                                                    |                                                          | M                                       |          |                                                      |                                                        |                                         |                                         | E                  |
|                                                                      |                                                          |                                         | <b>A</b> |                                                      |                                                        |                                         |                                         |                    |
|                                                                      |                                                          |                                         |          |                                                      |                                                        |                                         |                                         |                    |
|                                                                      |                                                          | All |          |                                                      |                                                        |                                         |                                         |                    |
|                                                                      |                                                          | Ø (2.                                   | 75)      |                                                      |                                                        |                                         |                                         |                    |
| D                                                                    |                                                          |                                         | .85)     | ++ ++                                                |                                                        |                                         | No. 16km                                |                    |
|                                                                      |                                                          |                                         |          |                                                      |                                                        |                                         |                                         |                    |
|                                                                      |                                                          |                                         |          |                                                      |                                                        |                                         |                                         |                    |
|                                                                      |                                                          |                                         | V        |                                                      |                                                        |                                         |                                         |                    |
|                                                                      |                                                          |                                         |          | <b>-</b> (3.85)                                      |                                                        |                                         |                                         |                    |
| c <u>FACE VIEW</u>                                                   |                                                          |                                         |          |                                                      |                                                        | $\bigvee$                               |                                         |                    |
|                                                                      |                                                          | 3                                       |          | (97.76)                                              |                                                        |                                         |                                         |                    |
|                                                                      | DESCRIPTIONS                                             | MATERIAL                                | QTY.     | (5.37)                                               |                                                        |                                         |                                         |                    |
|                                                                      |                                                          | BRASS, NICKEL PLATED                    | 4        | (136.37)                                             |                                                        |                                         |                                         | -                  |
| 2                                                                    |                                                          | STAINLESS STEEL                         | 2        | _                                                    |                                                        |                                         |                                         |                    |
| B 3                                                                  | CLAMP AND TERMINAL SCREW ASSY                            |                                         | Δ        |                                                      |                                                        |                                         |                                         | E                  |
| 4                                                                    |                                                          | NYLON                                   | 1        |                                                      |                                                        |                                         | TECHNOLOGIES, LLC AND SHOULD NOT BE USE |                    |
| 5                                                                    |                                                          | POLYCARBONATE                           | 1        |                                                      |                                                        | INT REV DESC: RELEASED                  |                                         |                    |
| 6                                                                    |                                                          | SILICON WITH NYLON THREAD               | 1        |                                                      | $\overline{E} = 0$ GENERAL TOLERANCES                  |                                         |                                         | <b>U</b> A         |
| 7                                                                    |                                                          | SILICON WITH NYLON THREAD               | 1        |                                                      | ► = 0 MM INCH EC NO                                    | ): 614382<br>J: DSOPPIN 2018/12         | WATERTITE CONNECTOR TU                  | RNEX 4P4W NON-NEMA |
| 2<br>2                                                               |                                                          | RUBBER                                  | 4        |                                                      |                                                        | ): DNGUYEN62 2019/04                    | 4/17                                    |                    |
| A 9                                                                  |                                                          |                                         | 1        |                                                      | $\frac{1}{\sqrt{2}} = 0  1 \text{ PLACES I I I APPR.}$ | : HKNEELAND 2019/04<br>L REVISION:      | DOCUMENT NUMBER                         | MER DRAWING        |
|                                                                      |                                                          | NYLON                                   | 1        |                                                      | ANGULAR TOL ± ° APPR:                                  | I: DSOPPIN 2018/1<br>: HKNEELAND 2019/0 | 4/17 1301470292                         | PSD 000 A          |
|                                                                      | COMPRESSION NUT   STATUS P1 RELEASE DATE 2019/04/17      | NYLON<br>22:05:58                       |          |                                                      | - 0                                                    | GLE PROJECTION DRAWING SERIES           | S MATERIAL NUMBER CUSTOMER              | SHEET NUMBER       |
| FORMAT: Eng-lega-master-tb-prod-C<br>REVISION: D<br>DATE: 2018/01/18 | STATUS   P1   RELEASE DATE   2019/04/17     11   10   10 |                                         | 8        | 7 6                                                  | WITHIN DIMENSIONS                                      | 4 3                                     |                                         | 1                  |