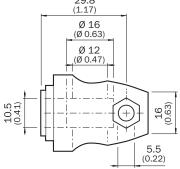

## Dimensional drawing (Dimensions in mm (inch))

### Technical specifications

| Accessory group | Universal bar clamp systems                                                                     |
|-----------------|-------------------------------------------------------------------------------------------------|
| Material        | Zinc plated steel (sheet), Zinc die cast (clamping bracket)                                     |
| Items supplied  | Universal clamp (5322626), mounting hardware                                                    |
| Description     | Plate N06 for universal clamp bracket, M18                                                      |
| Usable for      | MH15 MH15V V180-2 V18V W15 GR18 V18 V18 U18 Laser V12-2 SimpleSense SureSense M18 round sensors |