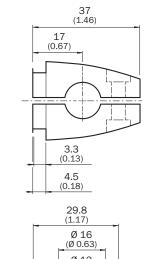

Plate N06 for universal clamp bracket, M18                                                      |
| Usable for      | MH15 MH15V V180-2 V18V W15 GR18 V18 V18 U18 Laser V12-2 SimpleSense SureSense M18 round sensors |

### Classifications

| eCl@ss 5.0     | 27279202 |
|----------------|----------|
| eCl@ss 5.1.4   | 27279202 |
| eCl@ss 6.0     | 27279202 |
| eCl@ss 6.2     | 27279202 |
| eCl@ss 7.0     | 27279202 |
| eCl@ss 8.0     | 27279202 |
| eCl@ss 8.1     | 27279202 |
| eCl@ss 9.0     | 27273701 |
| eCl@ss 10.0    | 27273701 |
| eCl@ss 11.0    | 27273701 |
| eCl@ss 12.0    | 27273701 |
| ETIM 5.0       | EC002024 |
| ETIM 6.0       | EC002024 |
| ETIM 7.0       | EC002024 |
| ETIM 8.0       | EC002024 |
| UNSPSC 16.0901 | 32131023 |

## Dimensional drawing (Dimensions in mm (inch))







#### BEF-KHS-KH3







# SICK AT A GLANCE

SICK is one of the leading manufacturers of intelligent sensors and sensor solutions for industrial applications. A unique range of products and services creates the perfect basis for controlling processes securely and efficiently, protecting individuals from accidents and preventing damage to the environment.

We have extensive experience in a wide range of industries and understand their processes and requirements. With intelligent sensors, we can deliver exactly what our customers need. In application centers in Europe, Asia and North America, system solutions are tested and optimized in accordance with customer specifications. All this makes us a reliable supplier and development partner.

Comprehensive services complete our offering: S