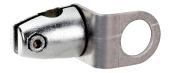

BEF-KHS-N06





# Ordering information

| Туре        | Part no. |
|-------------|----------|
| BEF-KHS-N06 | 2051612  |

Included in delivery: BEF-KHS-KH3 (1)

Other models and accessories → www.sick.com/

#### Detailed technical data

### Technical specifications

| Accessory group | Universal bar clamp systems                                                                     |
|-----------------|-------------------------------------------------------------------------------------------------|
| Material        | Zinc plated steel (sheet), Zinc die cast (clamping bracket)                                     |
| Items supplied  | Universal clamp (5322626), mounting hardware                                                    |
| Description     | Plate N06 for universal clamp bracket, M18