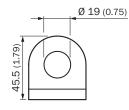

lamp bracket, M18                                                      |
| Usable for      | MH15 MH15V V180-2 V18V W15 GR18 V18 V18 U18 Laser V12-2 SimpleSense SureSense M18 round sensors |

### Classifications

| eCl@ss 5.0     | 27279202 |
|----------------|----------|
| eCl@ss 5.1.4   | 27279202 |
| eCl@ss 6.0     | 27279202 |
| eCl@ss 6.2     | 27279202 |
| eCl@ss 7.0     | 27279202 |
| eCl@ss 8.0     | 27279202 |
| eCl@ss 8.1     | 27279202 |
| eCl@ss 9.0     | 27273701 |
| eCl@ss 10.0    | 27273701 |
| eCl@ss 11.0    | 27273701 |
| eCl@ss 12.0    | 27273701 |
| ETIM 5.0       | EC002024 |
| ETIM 6.0       | EC002024 |
| ETIM 7.0       | EC002024 |
| ETIM 8.0       | EC002024 |
| UNSPSC 16.0901 | 32131023 |

## Dimensional drawing (Dimensions in mm (inch))







#### BEF-KHS-KH3







# SICK AT A GLANCE

SICK is one of the leading manufacturers of intelligent sensors and sensor solutions for industrial applications. A unique range of products and services creates the perfect basis for controlling processes securely and efficiently, protecting individuals from accidents and preventing damage to the environment.

We have extensive experience in a wide range of industries and understand their processes and requirements. With intelligent sensors, we can deliver exactly what our customers need. In application centers in Europe, Asia and North America, system solutions are tested and optimized in accordance with customer specifications. All this makes us a reliable supplier and development partner.

Comprehensive services complete our offering: SICK LifeTime Services prov