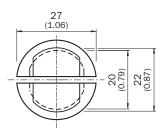

late N06 for universal clamp bracket, M18                                                      |
| Usable for      | MH15 MH15V V180-2 V18V W15 GR18 V18 V18 U18 Laser V12-2 SimpleSense SureSense M18 round sensors |

### Classifications

| eCl@ss 5.0     | 27279202 |
|----------------|----------|
| eCl@ss 5.1.4   | 27279202 |
| eCl@ss 6.0     | 27279202 |
| eCl@ss 6.2     | 27279202 |
| eCl@ss 7.0     | 27279202 |
| eCl@ss 8.0     | 27279202 |
| eCl@ss 8.1     | 27279202 |
| eCl@ss 9.0     | 27273701 |
| eCl@ss 10.0    | 27273701 |
| eCl@ss 11.0    | 27273701 |
| eCl@ss 12.0    | 27273701 |
| ETIM 5.0       | EC002024 |
| ETIM 6.0       | EC002024 |
| ETIM 7.0       | EC002024 |
| ETIM 8.0       | EC002024 |
| UNSPSC 16.0901 | 32131023 |

## Dimensional drawing (Dimensions in mm (inch))







#### BEF-KHS-KH3







# SICK AT A GLANCE

SICK is one of the leading manufacturers of intelligent sensors and sensor solutions for industrial applications. A unique range of products and services creates the perfect basis for controlling processes securely and efficiently, protecting individuals from accidents and preventing damage to the environment.

We have extensive experience in a wide range of industries and understand their processes and requirements. With intelligent sensors, we can deliver exactly what our customers need. In application centers in Europe, Asia and North America, system solutions are tested and optimized in accordance with customer specifications. All this makes us a reliable supplier and development partner.

Comprehensive services complete our offering: SIC