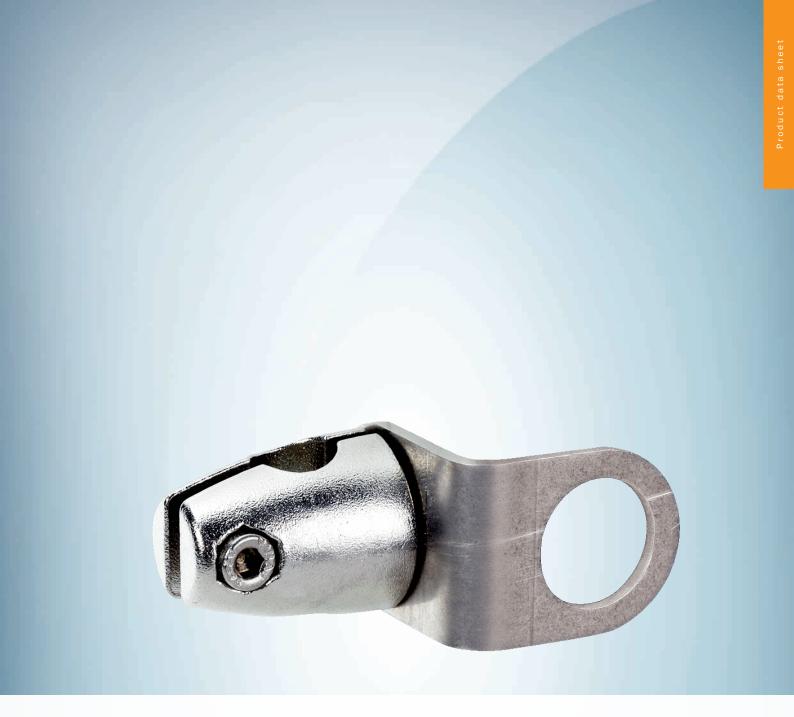

BEF-KHS-N06

# Ordering information

| Туре        | Part no. |
|-------------|----------|
| BEF-KHS-N06 | 2051612  |

Included in delivery: BEF-KHS-KH3 (1)

Other models and accessories → www.sick.com/

### Technical specifications

| Accessory group | Universal bar clamp systems                                                                     |
|-----------------|-------------------------------------------------------------------------------------------------|
| Material        | Zinc plated steel (sheet), Zinc die cast (clamping bracket)                                     |
| Items supplied  | Universal clamp (5322626), mounting hardware                                                    |
| Description     | Plate N06 for universal clamp bracket, M18                                                      |
| Usable for      | MH15 MH15V V180-2 V18V W15 GR18 V18 V18 U18 Laser V12-2 SimpleSense SureSense M18 round sensors |