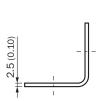

mp bracket, M18                                                      |
| Usable for      | MH15 MH15V V180-2 V18V W15 GR18 V18 V18 U18 Laser V12-2 SimpleSense SureSense M18 round sensors |

### Classifications

| eCl@ss 5.0     | 27279202 |
|----------------|----------|
| eCl@ss 5.1.4   | 27279202 |
| eCl@ss 6.0     | 27279202 |
| eCl@ss 6.2     | 27279202 |
| eCl@ss 7.0     | 27279202 |
| eCl@ss 8.0     | 27279202 |
| eCl@ss 8.1     | 27279202 |
| eCl@ss 9.0     | 27273701 |
| eCl@ss 10.0    | 27273701 |
| eCl@ss 11.0    | 27273701 |
| eCl@ss 12.0    | 27273701 |
| ETIM 5.0       | EC002024 |
| ETIM 6.0       | EC002024 |
| ETIM 7.0       | EC002024 |
| ETIM 8.0       | EC002024 |
| UNSPSC 16.0901 | 32131023 |

## Dimensional drawing (Dimensions in mm (inch))







#### BEF-KHS-KH3







# SICK AT A GLANCE

SICK is one of the leading manufacturers of intelligent sensors and sensor solutions for industrial applications. A unique range of products and services creates the perfect basis for controlling processes securely and efficiently, protecting individuals from accidents and preventing damage to the environment.

We have extensive experience in a wide range of industries and understand their processes and requirements. With intelligent sensors, we can deliver exactly what our customers need. In application centers in Europe, Asia and North America, system solutions are tested and optimized in accordance with customer specifications. All this makes us a reliable supplier and development partner.

Comprehensive services complete our offering: SICK LifeTime Services provid