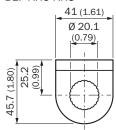

clamp bracket, M18                                                      |
| Usable for      | MH15 MH15V V180-2 V18V W15 GR18 V18 V18 U18 Laser V12-2 SimpleSense SureSense M18 round sensors |

### Classifications

| eCl@ss 5.0     | 27279202 |
|----------------|----------|
| eCl@ss 5.1.4   | 27279202 |
| eCl@ss 6.0     | 27279202 |
| eCl@ss 6.2     | 27279202 |
| eCl@ss 7.0     | 27279202 |
| eCl@ss 8.0     | 27279202 |
| eCl@ss 8.1     | 27279202 |
| eCl@ss 9.0     | 27273701 |
| eCl@ss 10.0    | 27273701 |
| eCl@ss 11.0    | 27273701 |
| eCl@ss 12.0    | 27273701 |
| ETIM 5.0       | EC002024 |
| ETIM 6.0       | EC002024 |
| ETIM 7.0       | EC002024 |
| ETIM 8.0       | EC002024 |
| UNSPSC 16.0901 | 32131023 |

## Dimensional drawing (Dimensions in mm (inch))







#### BEF-KHS-KH3







# SICK AT A GLANCE

SICK is one of the leading manufacturers of intelligent sensors and sensor solutions for industrial applications. A unique range of products and services creates the perfect basis for controlling processes securely and efficiently, protecting individuals from accidents and preventing damage to the environment.

We have extensive experience in a wide range of industries and understand their processes and requirements. With intelligent sensors, we can deliver exactly what our customers need. In application centers in Europe, Asia and North America, system solutions are tested and optimized in accordance with customer specifications. All this makes us a reliable supplier and development partner.

Comprehensive services complete our offering: SICK LifeTime Services pr