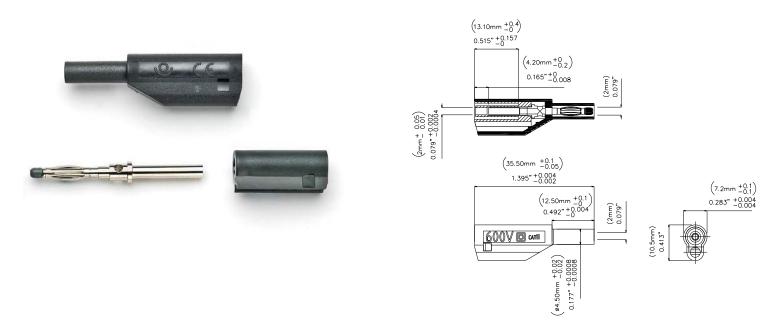

# Model 72925 Do-It-Yourself 2mm Stackable Safety Sheathed Plug

#### **Features**

- Build your own 2mm stackable test leads
- Plug spring is Beryllium Copper for long insertion life
- Safety rating CAT II 600V when plug is correctly assembled and terminated.

#### **Materials**

Plastic body:PolypropylenePlug body:Brass, Nickel PlatedSpring:Beryllium Copper, Nickel PlatedSpring Tip:Polysulfone