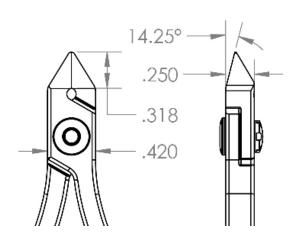

4.75" (118.75mm)

Carbon

• Blade Angle 14.25°
• Blade Length .36" (9mm)
• Body Width 0.42" (10.5mm)
• Body Height .25" (6.25mm)

• OAL

Weight (OZ)

UPC
 Schedule B
 ECCN
 662847009549
 8203.20.60.60
 EAR99

3

• UNSPSC Code 27111511 • Country of Origin USA