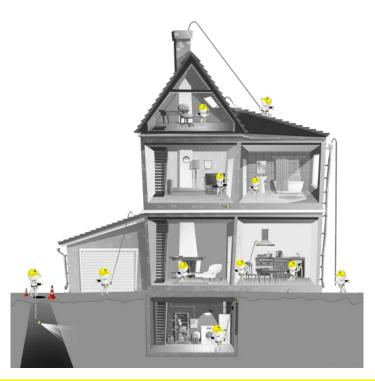

### THE FERRET LITE - PRODUCT INFORMATION Multipurpose Wireless Inspection Camera & Cable Pulling Tool

The Ferret Lite, designed and engineered by Ferret Tools, is a general-purpose inspection camera that can give you eyes inside hard to reach locations. Based on the award-winning electronic design of the original Ferret, it includes the new "turn & click" front hook and magnet accessory. Also included is a gooseneck, thread adaptors and USB charge cable.

Ideal for pulling in light cable or for retrieving metallic objects that are out of reach. If you like to keep things simple and don't need all the bells and whistles, the Ferret Lite is the ideal cost-effective solution to help on the job or at home.