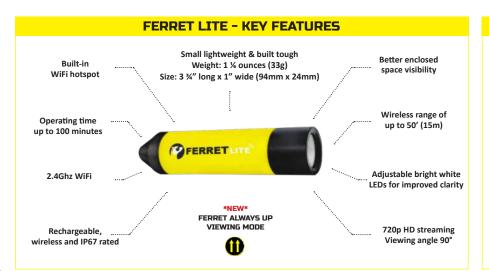

#### ALL THE AWARD-WINNING DESIGN & INNOVATION OF THE FERRET WIFI + NEW PRODUCT FEATURES & BENEFITS INCLUDE

**FERRET ALWAYS UP** VIEWING MODE

In the App setting screen

you can select to have the

image view either normal

mode or always up mode.

**WIRELES** DECHADGEARI E & BUILT-IN WIFI

rechargeable inspection & cable pulling solution that provides a high resolution live stream with a wireless range of up to 50' (15m).

TO USE APP

The easy to use, intuitive Free Ferret App allows you to have control over the camera. Connect to your smart device with our Free mobile app on Android and iOS.

Free and easy to use

resolution

ADJUSTABLE BRIGHT WHITE LEDS

The bright white LEDS

helps you glide the Ferret

into confined and hard to

reach dark spaces where

you can locate, inspect &

fix those tricky problems.

DIGITAL ZOOM **FUNCTION** 

If you want to view something closer, the Ferret App has a digital zoom feature.