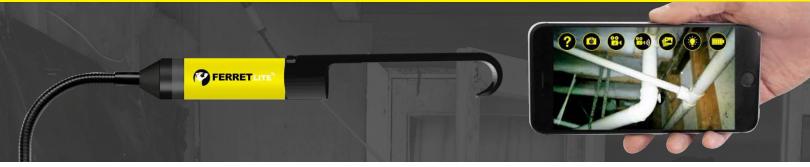

## FERRETLITE

Multipurpose Wireless Inspection Camera & Cable Pulling Tool

Ferret Tools is creating the future with new thinking and innovation in smart inspection camera technology for Trades & DIY to help build an easier and safer work environment.

### THE FERRET LITE - PRODUCT INFORMATION Multipurpose Wireless Inspection Camera & Cable Pulling Tool

The Ferret Lite, designed and engineered by Ferret Tools, is a general-purpose inspection camera that can give you eyes inside hard to reach locations. Based on the award-winning electronic design of the original Ferret, it includes the new "turn & click" front hook and magnet accessory. Also included is a gooseneck, thread adaptors and USB charge cable.

The easy to use, intuitive Free Ferret App allows you to have control over the camera. Connect to your smart device with our Free mobile app on Android and iOS.

Free and easy to use

resolution

ADJUSTABLE BRIGHT WHITE LEDS