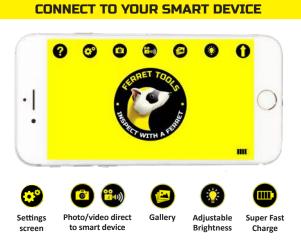

The easy to use, intuitive Free Ferret App allows you to have control over the camera. Connect to your smart device with our Free mobile app on Android and iOS.

Free and easy to use

resolution

ADJUSTABLE BRIGHT WHITE LEDS

The bright white LEDS

helps you glide the Ferret

into confined and hard to

reach dark spaces where

you can locate, inspect &

fix those tricky problems.

DIGITAL ZOOM **FUNCTION** 

If you want to view something closer, the Ferret App has a digital zoom feature.