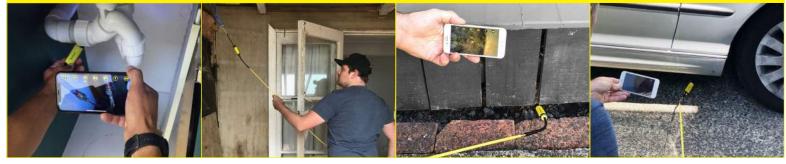

### THE FERRET LITE - PRODUCT INFORMATION Multipurpose Wireless Inspection Camera & Cable Pulling Tool

The Ferret Lite, designed and engineered by Ferret Tools, is a general-purpose inspection camera that can give you eyes inside hard to reach locations. Based on the award-winning electronic design of the original Ferret, it includes the new "turn & click" front hook and magnet accessory. Also included is a gooseneck, thread adaptors and USB charge cable.

Ideal for pulling in light cable or for retrieving metallic objects that are out of reach. If you like to keep things simple and don't need all the bells and whistles, the Ferret Lite is the ideal cost-effective solution to help on the job or at home.