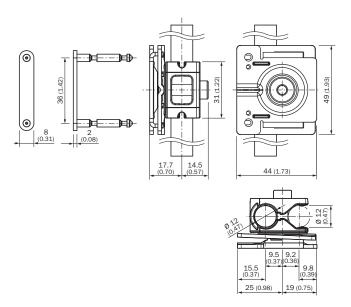

r P250                              |
| Material        | Die-cast zinc, steel, zinc coated                   |
| Description     | Q-Lock, bar clamp system for G10 and reflector P250 |

#### Classifications

| eCl@ss 5.0     | 27279202 |
|----------------|----------|
| eCl@ss 5.1.4   | 27279202 |
| eCl@ss 6.0     | 27279202 |
| eCl@ss 6.2     | 27279202 |
| eCl@ss 7.0     | 27279202 |
| eCl@ss 8.0     | 27279202 |
| eCl@ss 8.1     | 27279202 |
| eCl@ss 9.0     | 27273701 |
| eCl@ss 10.0    | 27273701 |
| eCl@ss 11.0    | 27273701 |
| eCl@ss 12.0    | 27273701 |
| ETIM 5.0       | EC002024 |
| ETIM 6.0       | EC002024 |
| ETIM 7.0       | EC002024 |
| ETIM 8.0       | EC002024 |
| UNSPSC 16.0901 | 32131023 |
|                |          |

## Dimensional drawing (Dimensions in mm (inch))



# SICK AT A GLANCE

SICK is one of the leading manufacturers of intelligent sensors and sensor solutions for industrial applications. A unique range of products and services creates the perfect basis for controlling processes securely and efficiently, protecting individuals from accidents and preventing damage to the environment.

We have extensive experience in a wide range of industries and understand their processes and requirements. With intelligent sensors, we can deliver exactly what our customers need. In application centers in Europe, Asia and North America, system solutions are tested and optimized in accordance with customer specifications. All this makes us a reliable supplier and development partner.

Comprehensive services complete our offering: SICK LifeTime Services provid