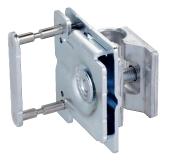

BEF-KHSQ12R01

## Technical specifications

| Accessory group | Universal bar clamp systems                         |
|-----------------|-----------------------------------------------------|
| Suitable for    | G10 and reflector P250                              |
| Material        | Die-cast zinc, steel, zinc coated                   |
| Description     | Q-Lock, bar clamp system for G10 and reflector P250 |