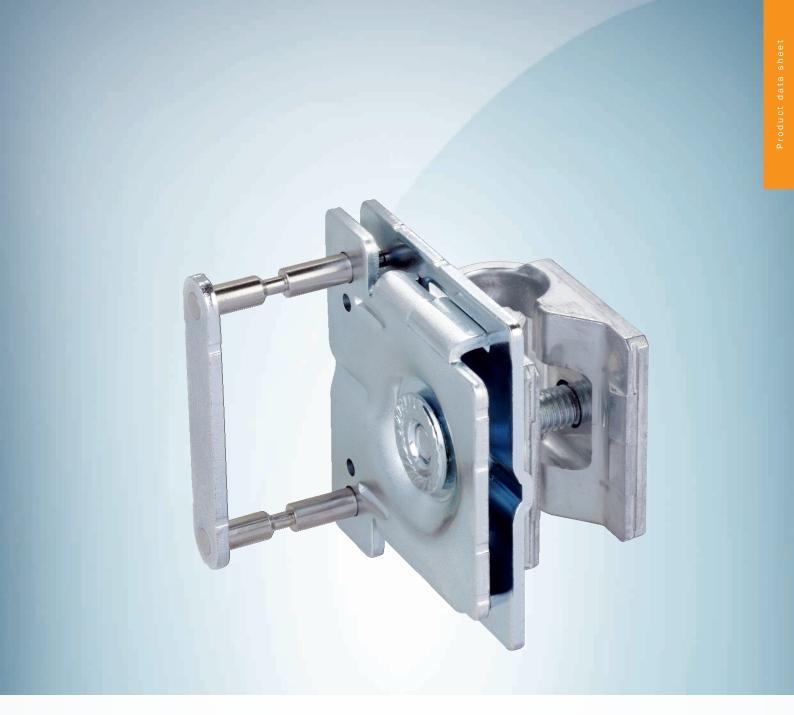

BEF-KHSQ12R01

## Technical specifications

| Accessory group | Universal bar clamp systems                         |
|-----------------|-----------------------------------------------------|
| Suitable for    | G10 and reflector P250                              |
| Material        | Die-cast zinc, steel, zinc coated                   |
| Description     | Q-Lock, bar clamp system for G10 and reflector P250 |