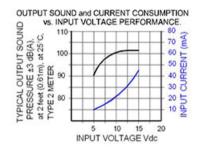

## Specifications

| Mounting                               | Panel Mount                                                                                                                                                                                                                                                                            |
|----------------------------------------|----------------------------------------------------------------------------------------------------------------------------------------------------------------------------------------------------------------------------------------------------------------------------------------|
| Operating Mode                         | Extra Loud Siren Tone                                                                                                                                                                                                                                                                  |
| <b>Operating Voltage</b>               | 5-15 Vdc                                                                                                                                                                                                                                                                               |
| <b>Operating Frequency</b>             | 2900±250 Hz                                                                                                                                                                                                                                                                            |
| Typical Operating Current              | 10 mA at 5 Vdc<br>50 mA at 15 Vdc                                                                                                                                                                                                                                                      |
| Typical Sound Pressure                 | 92 ±5 dB(A) at 5 Vdc at 24 inches (61 cm), at 25°C<br>103 ±5 dB(A) at 15 Vdc at 24 inches (61 cm), at 25°C                                                                                                                                                                             |
| Termination                            | Wires                                                                                                                                                                                                                                                                                  |
| Termination Strength                   | Pull test with a maximum of 22 pounds (10 kg) load                                                                                                                                                                                                                                     |
| <b>Operating Temperature</b>           | -20_C to +65_C                                                                                                                                                                                                                                                                         |
| Storage Temperature                    | -40_C to +85_C                                                                                                                                                                                                                                                                         |
| Surge Voltage                          | 20% over maximum rated voltage for less than 5 minutes                                                                                                                                                                                                                                 |
| <b>Reverse Voltage Protection</b>      | To the maximum operating voltage                                                                                                                                                                                                                                                       |
| Construction Materials                 | Case- Plastic _NORYL_ N-190, Flame Retardant UL 94-VO, Black<br>Internal Circuit- Audio-oscillator and piezoelectric driver<br>Potting- 2 parts epoxy resin or silicone, black<br>Diaphragm- Stainless Steel 304                                                                       |
| Gasket                                 | Gasket (Included) 0.125" thick, 60 Durometer Neoprene                                                                                                                                                                                                                                  |
| Construction Materials                 | ASTM B117 Certified - Withstands exposure to salt spray for 300 hours<br>IP 68 Certified - Withstands water submergence and dust exposure<br>Humidity- 95% relative humidity at +40_C continuously for 100 hours.<br>Vibration- Withstands vibration between 0 and 55 Hz. on all axes. |
| Life Expectancy                        | 10 years under normal operating conditions.                                                                                                                                                                                                                                            |
| Warranty                               | For a period of two years from the date of manufacture under normal operating conditions.                                                                                                                                                                                              |
| Notes                                  | This product is not intended as a life safety device.                                                                                                                                                                                                                                  |
| Terms and Conditions of Sale Link here |                                                                                                                                                                                                                                                                                        |