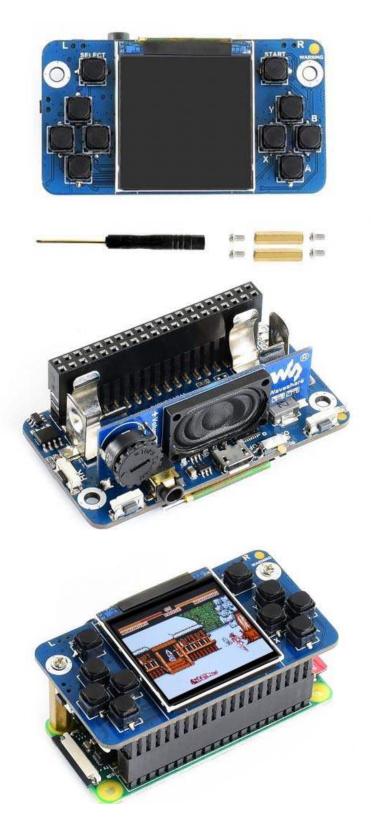

### Description

Tiny GamePi15 is a game console designed for Raspberry Pi and it is in the extremely compact size, tailored for the Raspberry Pi Zero and Raspberry Pi Zero W. The display of this GamePi15 is 1.54 inches with the resolution of 240x240. It also includes an onboard speaker and earphone jack which would play the old game music and remind your childhood joy. You can charge it with a lithium battery, so have fun anytime anywhere.

#### **Features**

- 1.54inch screen, 240×240 resolution
- Compatible with Raspberry Pi Zero/Zero W/Zero WH/B+/2B/3B/3B+
- Integrates battery charge circuitry, powered from a 14500 lithium battery (NOT included), plays anywhere anytime
- Battery capacity indicator
- Onboard speaker and earphone jack, listen to the familiar BGM from the old days
- Onboard volume knob, adjust the volume according to a specific game, better experience

## What's on Board

- Raspberry Pi GPIO connector
- 8205 reverse protection chip
- XB8777A overcharge/discharge protection chip
- 14500 battery
- Volume adjustment knob
- Earphone jack
- Speaker
- **USB charge port**: charge the battery by connecting the 5V power adapter
- Power switch
- Game function keys
- Battery reverse warning indicator: light up when the battery is reversed
- **Battery capacity indicators**: 4x LEDs for indicating the remaining battery life or charge status

## Part List

- GamePi15 x1
- Screws pack x1
- Screwdriver x1