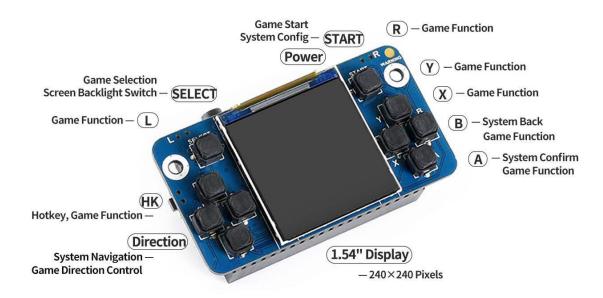

# **Keys/Display Introduction**

• Game function keys vary according to the specific game

## What's on Board

- Raspberry Pi GPIO connector
- 8205 reverse protection chip
- XB8777A overcharge/discharge protection chip
- 14500 battery
- Volume adjustment knob
- Earphone jack
- Speaker
- **USB charge port**: charge the battery by connecting the 5V power adapter
- Power switch
- Game function keys
- Battery reverse warning indicator: light up when the battery is reversed
- **Battery capacity indicators**: 4x LEDs for indicating the remaining battery life or charge status