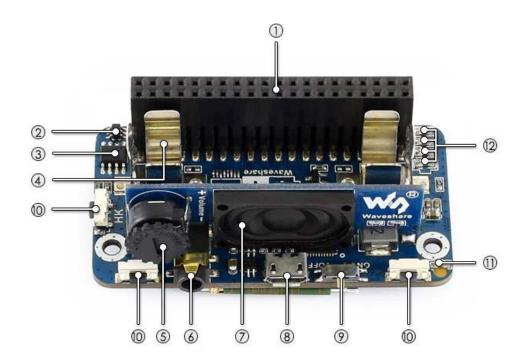

## What's on Board

- Raspberry Pi GPIO connector
- 8205 reverse protection chip
- XB8777A overcharge/discharge protection chip
- 14500 battery
- Volume adjustment knob
- Earphone jack
- Speaker
- **USB charge port**: charge the battery by connecting the 5V power adapter
- Power switch
- Game function keys
- Battery reverse warning indicator: light up when the battery is reversed
- **Battery capacity indicators**: 4x LEDs for indicating the remaining battery life or charge status