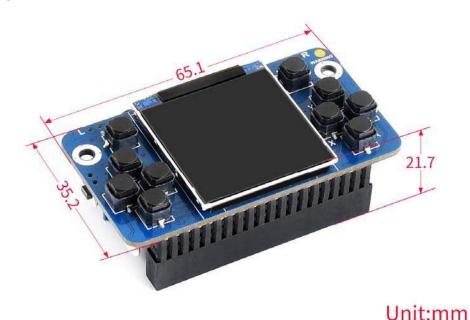

attery capacity indicator
- Onboard speaker and earphone jack, listen to the familiar BGM from the old days
- Onboard volume knob, adjust the volume according to a specific game, better experience

# **Keys/Display Introduction**



• Game function keys vary according to the specific game

## What's on Board



- Raspberry Pi GPIO connector
- 8205 reverse protection chip
- XB8777A overcharge/discharge protection chip
- 14500 battery
- Volume adjustment knob
- Earphone jack
- Speaker
- **USB charge port**: charge the battery by connecting the 5V power adapter
- Power switch
- Game function keys
- Battery reverse warning indicator: light up when the battery is reversed
- **Battery capacity indicators**: 4x LEDs for indicating the remaining battery life or charge status

#### **Dimensions**



## Part List

- GamePi15 x1
- Screws pack x1
- Screwdriver x1

#### **ECCN/HTS**

| HSCODE | 8543909000 |
|--------|------------|
| UPC    |            |