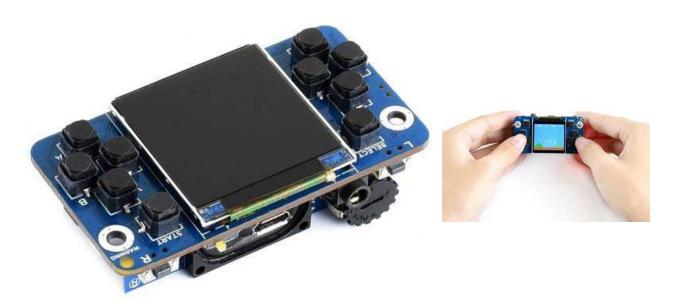

# Tiny GamePi15 Designed for Raspberry Pi, Good Match for the Zero

**SKU** 103990485

Tiny GamePi15 is a game console designed for Raspberry Pi and it is in the extremely compact size, tailored for the Raspberry Pi Zero and Raspberry Pi Zero W.

### Description

Tiny GamePi15 is a game console designed for Raspberry Pi and it is in the extremely compact size, tailored for the Raspberry Pi Zero and Raspberry Pi Zero W. The display of this GamePi15 is 1.54 inches with the resolution of 240x240. It also includes an onboard speaker and earphone jack which would play the old game music and remind your childhood joy. You can charge it with a lithium battery, so have fun anytime anywhere.