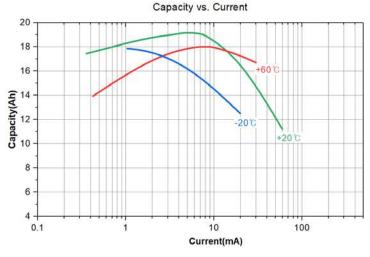

## **Characteristics:**

Nominal voltage: 3.6V

Nominal capacity: 19Ah (@ 715Ω / 5mA at 25°C, cut-off voltage 2V)

Maximum recommended continuous current: 230mA

Maximum recommended pulse current: 400mA

Operating temperature range: -55°C to +85°C