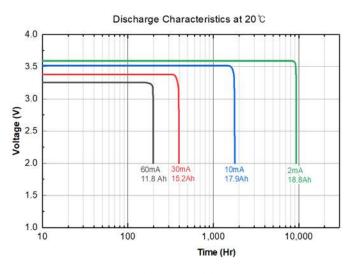

## **Characteristics:**

Nominal voltage: 3.6V

Nominal capacity: 19Ah (@ 715Ω / 5mA at 25°C, cut-off voltage 2V)

Maximum recommended continuous current: 230mA

Maximum recommended pulse current: 400mA

Operating temperature range: -55°C to +85°C