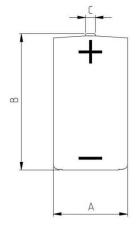

Nominal weight: 98g

units=mm

| SCL-20 | Α        | В        | С     |
|--------|----------|----------|-------|
|        | Max.33.6 | Max.60.4 | Ø 4.3 |

WARNING: Fire, explosion, and severe burn hazards.

- > Do not disassemble
- Do not heat above 100°C
- Do not recharge, short circuit, crush, incinerate, or expose contents to water