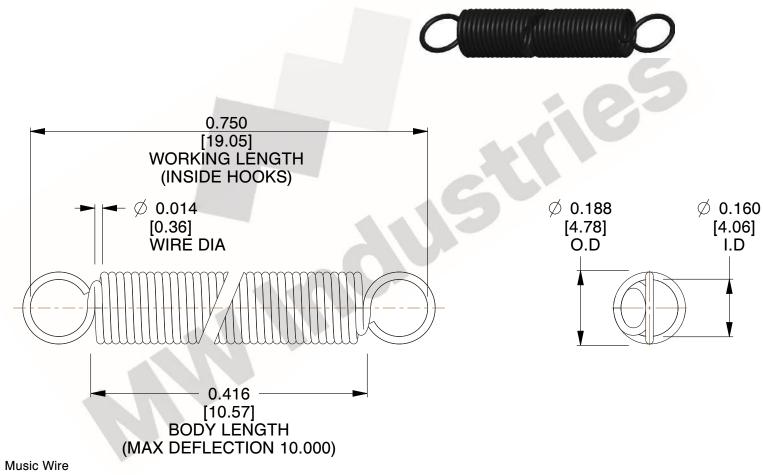

NOTES:

1. Material: Music Wire

2. Finish:

3. Sugg Max. Load: 0.550 (lbs) 4. Sugg Max. Deflection: 10.000 (in)

5. All Drawing Dimensions are in Inches [mm]

6. Coil Co

www.mwcomponents.com 800.237.5225

This file and any associated information and specifications are provided for reference and evaluation purposes only, and is subject to change without notice. MW Industries makes no representations, warranties or guarantees as to the appropriateness, accuracy, completeness, or suitability for any purpose, of the file, information or specifications. You are solely responsible for the use of the file, information or specifications.

3.000

SCALE

COMPONENT **SPRINGS** UNIT **ZZ3-11** INCH [mm] SHEET **EXTENSION SPRINGS** 1 of 1