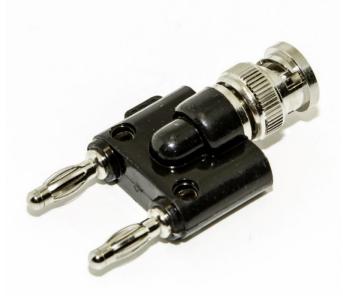

## BU-00261

(Adapter: BNC Male to Double Banana Plug)

- The BU-00261 is a BNC male to double banana plug adapter which allows a BNC female connector to be used with equipment that uses banana jacks. Typically used for adapting laboratory oscilloscopes and signal generator inputs to coaxial cables.
- Overall length 2.25" (57mm), 0.16" (4.11mm) diameter holes in body for stackable connection

| • | Material: | Body      | Nylon                                           |
|---|-----------|-----------|-------------------------------------------------|
|   |           | BNC       | Plated brass body, gold-plated brass contact    |
|   |           | Banana    | Brass body, beryllium copper nine-leaf springs, |
|   |           |           | nickel-plated                                   |
| • | Ratings:  | Impedance | 50 Ohms                                         |
|   |           | Voltage   | 30VAC/60VDC Max.                                |