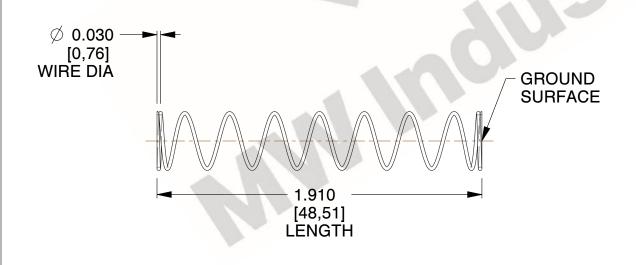

## **NOTES:**

1. Material: Stainless Steel

2. Finish: Glod Irridite

3. Ends: Closed and Ground

4. Total Coils: 10.000

Sugg. Max. Deflection: 0.750 (in)
Sugg. Max. Load: 2.300 (lbs)

7. All Drawing Dimensions are in Inches [mm]

1.231

SCALE

11772

COMPONENT

COMPRESSION SPRINGS

UNIT

**SPRINGS** 

INCH [mm]