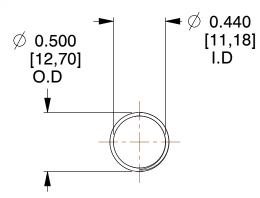

## **NOTES:**

1. Material: Stainless Steel

2. Finish: Glod Irridite

3. Ends: Closed and Ground

4. Total Coils: 10.000

Sugg. Max. Deflection: 0.750 (in)
Sugg. Max. Load: 2.300 (lbs)

7. All Drawing Dimensions are in Inches [mm]

1.231

SCALE

11772

COMPONENT

COMPRESSION SPRINGS

UNIT

**SPRINGS** 

INCH [mm]