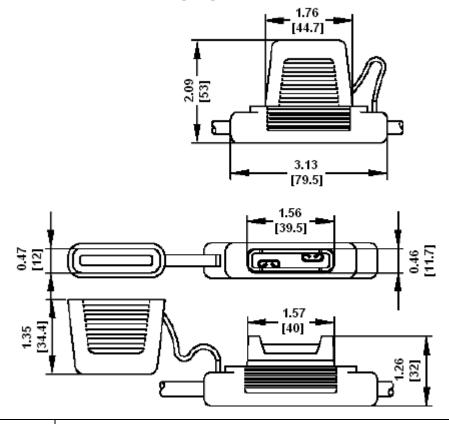

Part number format LPX-01B-##Z

where ## = Wire gauge **Z** = Wire color

Available in various wire gauges and lengths, and body and wire colors.

Contact factory for those not listed above. **Mechanical Dimensions: Inches [mm]** 