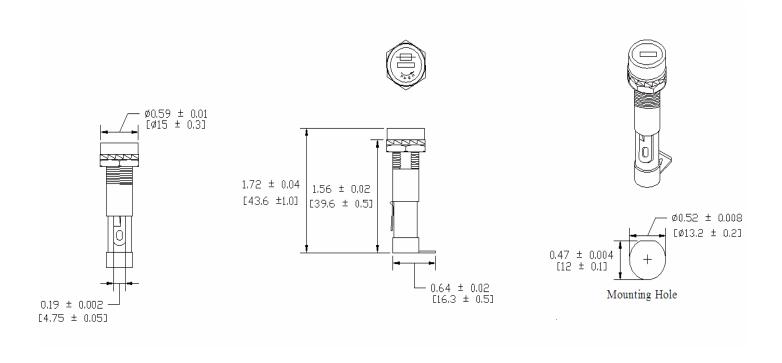

## Type PMA-DB-05-Q1R (formerly PDA-01) Panel Mount Fuse Holder 1/4" x 11/4" (6.3 x 30mm) Fuses Driver / Bayonet



www.optifuse.com

(619) 593-5050

Electrical Rating: 15A, 250V AC Fuse Style: '4" x 1'4" (6.3 x 32mm)

**Material:** 

Frame and Cap: PBT (UL flame: 94V-0)

**Terminals:** Tin-plated brass

Cap: Slotted Driver type, Bayonet type

Mounting: by nut

**Terminal:** Solder/Quick-Connect – 4.8mm/0.187"

**Panel Thickness:** 0.5 ~ 4.5mm **Agency Standards and Listings:** 



**Product Dimensions: Inches [mm]** 



## Warning:

-Operation beyond the specified maximum ratings or improper use may result in damage and possible electrical arcing and/or flame.



-Fuse Holders are not intended for circuit disconnect. All power should be disconnected before removing fuse.

-Avoid contact of Fuse Holder with chemical solvent. Prolonged contact may damage the device performance.

Note: All specifications subject to change without notice.

Rev A 12/2007 - Page: 1/1 Code S02-02D