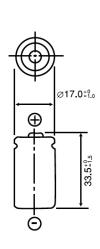

# Panasonic

# BR2/3A LITHIUM POLY-CARBONMONOFLUORIDE



#### **Features & Benefits**

- High energy density
- Long shelf life
- Stable operation
- High rate discharge
- Strong leakage resistance
- Excellent durability

#### **Specifications**

| Nominal Capacity:      |
|------------------------|
| Nominal Voltage:       |
| Weight:                |
| Operating Temperature: |

1200 mAh 3V Approximately 13.5g -40°C - +85°C



### **Temperature Characteristics**



#### Operating Voltage vs. Discharge Current (voltage at 50% discharge depth)



For more information on how Panasonic can assist you with your battery power solution needs call **877-726-2228**, visit **www.na.industrial.panasonic.com/products/batteries** or e-mail **oembatteries@us.panasonic.com.**  The data in this document is for descriptive purposes only and is not intended to make or imply any guarantee or warranty.

## Dimensions