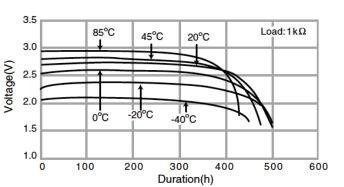

# Panasonic

# BR2/3A LITHIUM POLY-CARBONMONOFLUORIDE



#### **Features & Benefits**

- High energy density
- Long shelf life
- Stable operation
- High rate discharge
- Strong leakage resistance
- Excellent durability

#### **Specifications**

| Nominal Capacity:      |
|------------------------|
| Nominal Voltage:       |
| Weight:                |
| Operating Temperature: |

1200 mAh 3V Approximately 13.5g -40°C - +85°C



### **Temperature Characteristics**



#### Operating Voltage vs. Discharge Current (voltage at 50% discharge depth)



For more information on how Panasonic can assist you with your battery power solution needs call **877-726-2228**, visit **www.na.industrial.panasonic.com/products/batteries** or e-mail **oembatteries@us.panasonic.com.**  The data in this document is for descriptive purposes only and is not intended to make or imply any guarantee or warranty.

## Dimensions