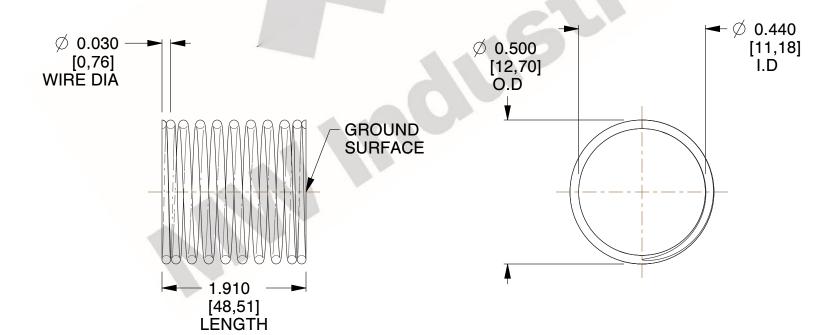

## **NOTES:**

1. Material: Music Wire 2. Finish: Glod Irridite

3. Ends: Closed and Ground

4. Total Coils: 10.000

5. Sugg. Max. Deflection: 0.200 (in) 6. Sugg. Max. Load : 2.300 (lbs)

7. All Drawing Dimensions are in Inches [mm]

SCALE

3.000

11772

COMPONENT

**COMPRESSION SPRINGS** 

UNIT INCH [mm] SHEET

**SPRINGS** 

1 of 1