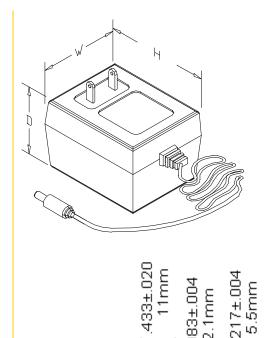

#### A. Dimensions:

| Н  | W  | D  |
|----|----|----|
| 80 | 60 | 48 |

\*Units: In Millimeter