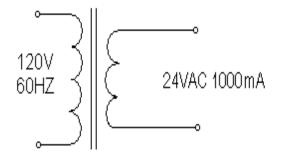

#### B. Schematic:

DOE Compliance: Effective December 30, 2017, the DOE will now not consider an external power supply with specific characteristics to meet the definition of a device that is subject to EPCA regulation, as long as the power supply is not distributed for use with consumer products.

#### Electrical Specifications (@25C)

1. Primary Rating: 120V 60Hz (32W @ Full Load)

2. Primary Excitation Current: 70mA Max

3. Secondary Rating: 24VAC ± 5%, 1000mA AC

4. Secondary No-Load Rating: 27.30VAC Ref.