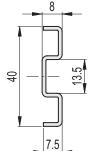

#### FEATURES AND APPLICATIONS

PRA-GLB profile is used for GLB-1 and GLB-2 side guides assembly (Fig.1).

Supplied in bars not drilled of 1500 or 3000 mm length, to allow the drilling during the assembly.