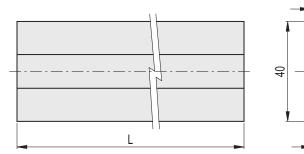

### ACCESSORIES ON REQUEST

- MPG-P: assembly pin.
- MPG-V: zinc-plated steel hammer head screw. (see GLA-1).

|        | INC             | INOX STAINLESS<br>STEEL METRIC |      |  |  |
|--------|-----------------|--------------------------------|------|--|--|
| Code   | Description     | L                              | 5    |  |  |
| 419184 | PRA-GLB-40-1500 | 1500                           | 1008 |  |  |
| 419181 | PRA-GLB-40-3000 | 3000                           | 2020 |  |  |