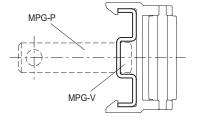

### ACCESSORIES ON REQUEST

- MPG-P: assembly pin.
- MPG-V: zinc-plated steel hammer head screw. (see GLA-1).

|        | INC             | INOX STAINLESS<br>STEEL METRIC |      |  |  |
|--------|-----------------|--------------------------------|------|--|--|
| Code   | Description     | L                              | 5    |  |  |
| 419184 | PRA-GLB-40-1500 | 1500                           | 1008 |  |  |
| 419181 | PRA-GLB-40-3000 | 3000                           | 2020 |  |  |