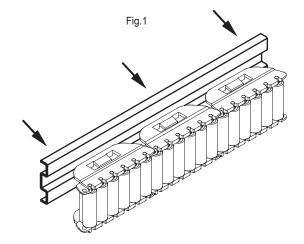

#### FEATURES AND APPLICATIONS

PRA-GLB profile is used for GLB-1 and GLB-2 side guides assembly (Fig.1).

Supplied in bars not drilled of 1500 or 3000 mm length, to allow the drilling during the assembly.