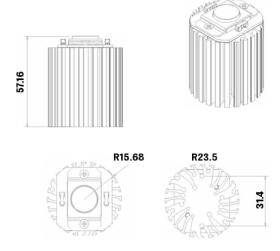

## **UVC Evaluation KIT Includes:**

- 80mW UVC LED
- Heatsink
- LEDiL Violetta (2x)
- Driver and Power Cord

| UV Type | Wavelength<br>(nm) | #LEDs | Forward<br>Current<br>(mA) | Rad.<br>Power<br>(mW) | Forward<br>Voltage<br>(V) | Power<br>(W) | Ts (°C) | EFF (%) |
|---------|--------------------|-------|----------------------------|-----------------------|---------------------------|--------------|---------|---------|
|         |                    |       | 300                        | 56.0                  | 7.5                       | 2.6          | 40      | 2.0     |
| UVC     | 260-270nm          | 1     | 500                        | 70.0                  | 8.0                       | 4.0          | 40      | 1.8     |
|         |                    |       | 600                        | 74.0                  | 9.0                       | 5.4          | 40      | 1.4     |