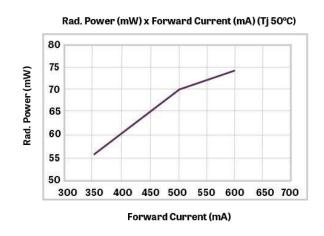

## **UVC Evaluation KIT Includes:**

- 80mW UVC LED
- Heatsink
- LEDiL Violetta (2x)
- Driver and Power Cord

| UV Type | Wavelength<br>(nm) | #LEDs | Forward<br>Current<br>(mA) | Rad.<br>Power<br>(mW) | Forward<br>Voltage<br>(V) | Power<br>(W) | Ts (°C) | EFF (%) |
|---------|--------------------|-------|----------------------------|-----------------------|---------------------------|--------------|---------|---------|
|         |                    |       | 300                        | 56.0                  | 7.5                       | 2.6          | 40      | 2.0     |
| UVC     | 260-270nm          | 1     | 500                        | 70.0                  | 8.0                       | 4.0          | 40      | 1.8     |
|         |                    |       | 600                        | 74.0                  | 9.0                       | 5.4          | 40      | 1.4     |