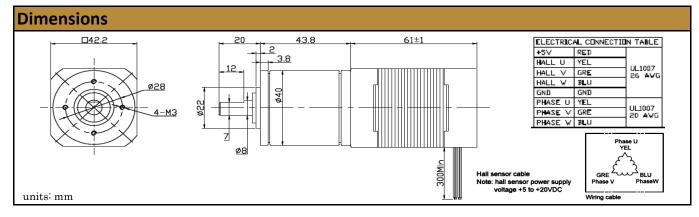

Contact Us for alternative solutions!

| Specifications |                  |
|----------------|------------------|
| Gearhead Type: | Planetary        |
| Motor Type:    | Brushless (BLDC) |
| Rated Voltage: | 24V DC           |
| Rated Speed:   | 311 rpm          |
| Rated Torque:  | 12.5 kg.cm       |
| Rated Current: | 2 A              |

| No-Load Speed:     | 386 rpm (+/- 10%)     |
|--------------------|-----------------------|
| No-Load Current:   | < 0.60 A              |
| Stall Torque:      | 65 kg.cm              |
| Stall Current:     | 8 A                   |
| Max. Power:        | 64 W                  |
| Termination Style: | Lead Wires (26/20AWG) |