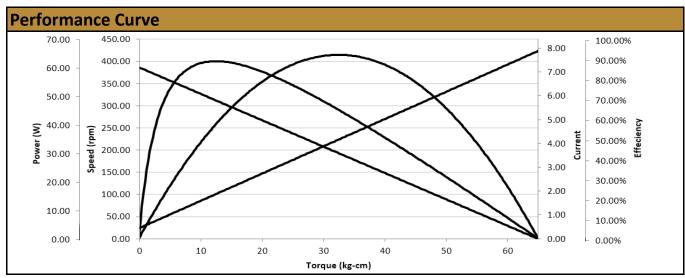

Contact Us for alternative solutions!

| Specifications |                  |
|----------------|------------------|
| Gearhead Type: | Planetary        |
| Motor Type:    | Brushless (BLDC) |
| Rated Voltage: | 24V DC           |
| Rated Speed:   | 311 rpm          |
| Rated Torque:  | 12.5 kg.cm       |
| Rated Current: | 2 A              |

| No-Load Speed:     | 386 rpm (+/- 10%)     |
|--------------------|-----------------------|
| No-Load Current:   | < 0.60 A              |
| Stall Torque:      | 65 kg.cm              |
| Stall Current:     | 8 A                   |
| Max. Power:        | 64 W                  |
| Termination Style: | Lead Wires (26/20AWG) |