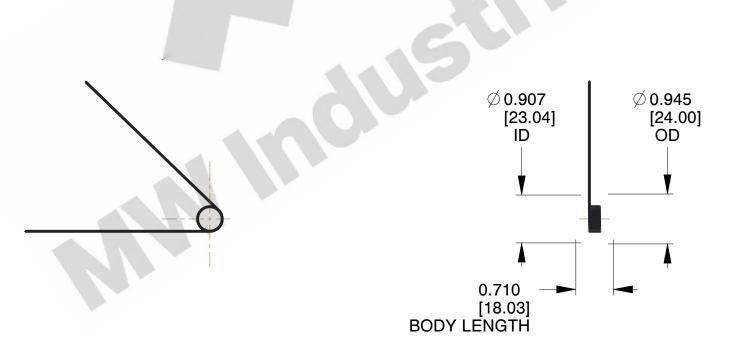

1. Material: Music Wire

2. Finish: Zinc - Z

3. Sugg. Max. Deflection: 1891.000 Deg 4. Sugg. Max. Torque: 0.150 (in-lbs)

5. Total Coils: 5.125

6. Sugg. Mandrel Diameter: 0.720 (in)

7. All Drawing Dimensions are in Inches [mm]