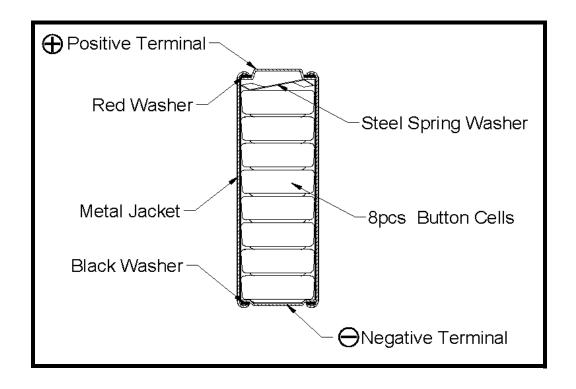

| (-) Negative    | Ni Plated Steel |
|                                   | (+) Positive    | Ni Plated Steel |
| Dimensions                        | Diameter        | φ10.10mm        |
|                                   | Over all height | 28.5mm          |

#### **TOSHIBA**



This is only for reference.(not guaranteed.) The information contained herein may be changed without prior notice.

Proprietary materials of TOSHIBA LIFESTYLE PRODUCTS & SERVICES CORPORATION

# 23A Leakage Performance

( n=20 )

|               | After 20days | After 40days | After 60days |
|---------------|--------------|--------------|--------------|
| 45deg.C-90%RH | 0%           | 0%           | 0%           |
| 60deg.C-Dry   | 0%           | 0%           | 0%           |

## 23A Structural Drawing



# 23A Outline Drawing



| Mark | Dimensions          |  |
|------|---------------------|--|
| A    | $\phi10.15\sim9.90$ |  |
| В    | $28.30 \sim 27.70$  |  |

Unit:mm

This is only for reference.(not guaranteed.) The information contained herein may be changed without prior notice.