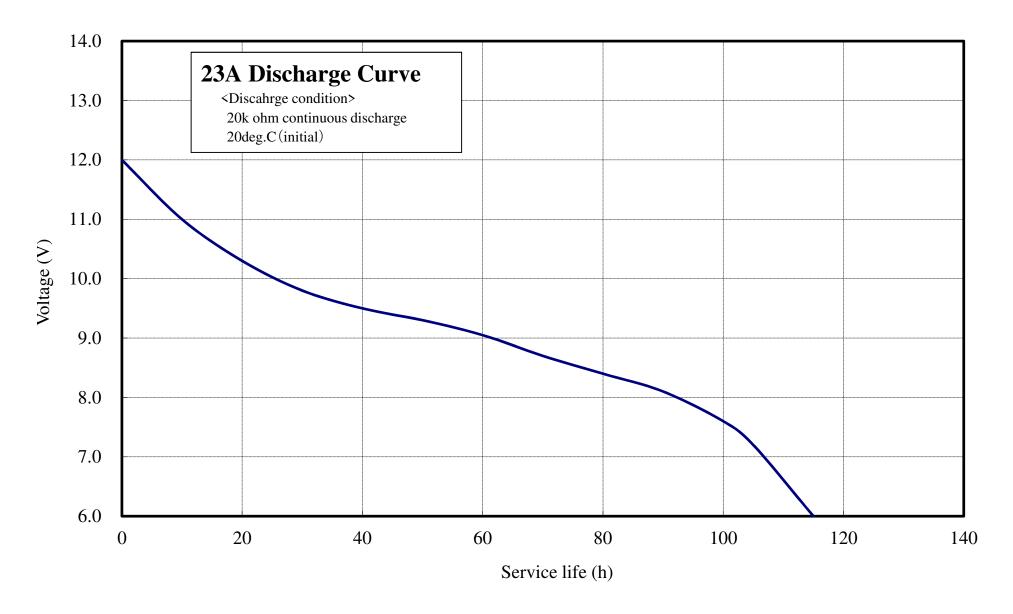

# 23A Standard Data

(Made in china)

## **Alkaline Manganese Buttom-type Battery 23A**

|                                   |                 | Rating          |
|-----------------------------------|-----------------|-----------------|
| Type                              |                 | 23A             |
| Nominal voltage                   |                 | 12V             |
| Standard weight (Reference value) |                 | 7.95g           |
| Terminal                          | (-) Negative    | Ni Plated Steel |
|                                   | (+) Positive    | Ni Plated Steel |
| Dimensions                        | Diameter        | φ10.10mm        |
|                                   | Over all height | 28.5mm          |