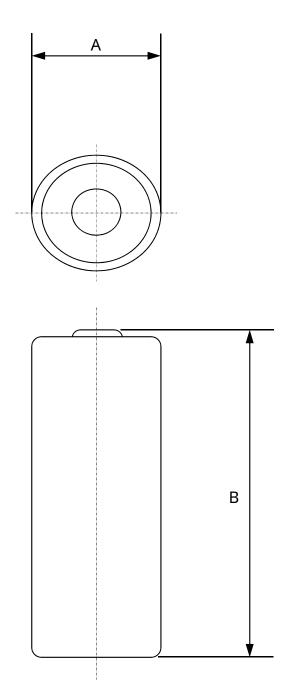

# 23A Outline Drawing

| Mark | Dimensions          |  |
|------|---------------------|--|
| A    | $\phi10.15\sim9.90$ |  |
| В    | $28.30 \sim 27.70$  |  |

Unit:mm

This is only for reference.(not guaranteed.) The information contained herein may be changed without prior notice.