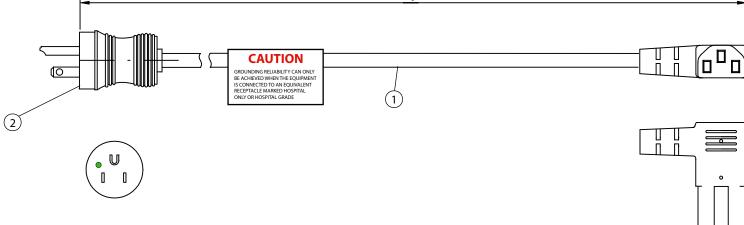

## NOTES:

| 1.       | CORDAGE: SJT, 18AWG / 3C , UNSHIELDED,        |
|----------|-----------------------------------------------|
|          | CEE COLOR CODE, TEMP. RATING 60°C,            |
|          | RATING: 125V, 10A, JACKET COLOR: GRAY         |
| 2.       | PLUG: NEMA 5-15P HOSPITAL GRADE (CLEAR)       |
| 3.       | CONNECTOR: IEC 60320 C-13 RIGHT ANGLED (GRAY) |
| 4.       | APPROVALS: UL, CSA                            |
| <b>r</b> |                                               |

- 5. ROHS COMPLIANT
- 6. CAUTION LABEL

|   | Dim<br>range | Tolerance<br>+/-<br>(mm) | Qualtek Electronics Corp.<br>PPC DIVISION |                |                   |  |
|---|--------------|--------------------------|-------------------------------------------|----------------|-------------------|--|
|   | (mm)         |                          | Part Number:                              | 240002-06      | RoH5<br>Compliant |  |
| Γ | 0-1          | 0.15                     | Description:<br>POWER CORD HOSPITAL GRADE |                |                   |  |
| Γ | 1-6          | 0.20                     | POWER CORD HOSPITAL GRADE                 |                |                   |  |
| Γ | 6-18         | 0.30                     |                                           |                |                   |  |
| ſ | 18-50        | 0.50                     |                                           | UNIT: in       | REV. B            |  |
|   | 50-120       | 0.70                     | Drawn / Date                              | Checked / Date | Approved / Date   |  |
|   | 120-250      | 0.90                     | B.Zhang                                   | 12-18-03       | JJH / 12-18-03    |  |
|   | 250-500      | 1.20                     | 12-18-03                                  |                |                   |  |